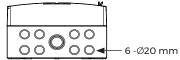

design and specification using the digital wind controller set points. These can be set to high and low wind level set points in which the system can be shut down or controlled as per requirement. The WCA series controller comes complete with anemometer, wind level controller, power supply unit and weather proof enclosure.



### **Specifications**

**Enclosure Materials** 

Polycarbonate

Voltage

100 - 240V AC, 50Hz - 60 Hz

**Measuring Range** 

0 to 49 m/s

**System Units** 

m/s, Kmph, Mph

**Configurable Outputs** 

4

Anemometer Sensor Type

Reed Switch

# Anemometer Output

1 pulse per rotation

**Anemometer Speed Range** 

2 to 55 m/s

**Anemometer Cable length** 

30 meters

**Anemometer Connection type** 

1" BSP Male thread

**Anemometer Material** 

Plastic (UV Resistant)





| Model No. | Description                              | A<br>(mm) | B<br>(mm) | C<br>(mm) |  |
|-----------|------------------------------------------|-----------|-----------|-----------|--|
| WCA-100   | Wind level controller with<br>Anemometer | 198       | 198       | 120       |  |

## Hole measurement



## Accessories (Spare Parts)



#### Anemometer

- \* ANE-030 (Plastic UV Resistant)
- \* ANE-030M (Metal material) optional

Wind Level Controller WCA Series Model No. WCA Rev. 1

The information contained in this drawing is the sole property of Aquashi. Any reproduction in part or as a whole without the written permission of Aquashi is prohibited. Aquashi reserves the right to update all designs, specifications and data sheets without prior notice.



AQUASHI.CO.UK PG.1/1