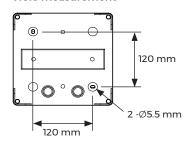

of enclosure.



### **Specifications**

**Enclosure Materials** 

Polycarbonate

Voltage

100 - 240V AC, 50Hz - 60 Hz

**Measuring Range** 

0 to 49 m/s

**System Units** 

m/s, Kmph, Mph

**Configurable Outputs** 

4

Anemometer Sensor Type

Reed Switch

# Anemometer Output

1 pulse per rotation

**Anemometer Speed Range** 

2 to 55 m/s

**Anemometer Cable length** 

30 meters

**Anemometer Connection type** 

1" BSP Male thread

**Anemometer Material** 

Plastic (UV Resistant)





| Model No. | Description                              | A<br>(mm) | B<br>(mm) | C<br>(mm) |  |
|-----------|------------------------------------------|-----------|-----------|-----------|--|
| WCA-100   | Wind level controller with<br>Anemometer | 198       | 198       | 120       |  |

## Hole measurement



## Accessories (Spare Parts)



#### Anemometer

- \* ANE-030 (Plastic UV Resistant)
- \* ANE-030M (Metal material) optional

Wind Level Controller WCA Series Model No. WCA Rev. 1

The information contained in this drawing is the sole property of Aquashi. Any reproduction in part or as a whole without the written permission of Aquashi is prohibited. Aquashi reserves the right to update all designs, specifications and data sheets without prior notice.



AQUASHI.CO.UK PG.1/1