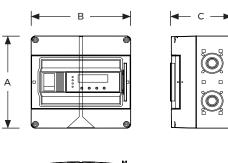

**Anemometer Material** 

Plastic (UV Resistant)

| Model No. | Description                              | A<br>(mm) | B<br>(mm) | C<br>(mm) |  |
|-----------|------------------------------------------|-----------|-----------|-----------|--|
| WCA-100   | Wind level controller with<br>Anemometer | 198       | 198       | 120       |  |