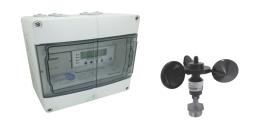

# Wind Level Controller with Anemometer - WCA Series

#### **Function**

The WCA series anemometer and wind level controller accurately monitors wind speeds from 0 - 49 m/s. The wind controller will adjust the fountain controls with up to 4 customisable outputs in high/ low wind conditions to enable a continuous and smooth running of the fountain. The wind sensitivity can be adjusted according to fountain design and specification using the digital wind controller set points. These can be set to high and low wind level set points in which the system can be shut down or controlled as per requirement. The WCA series controller comes complete with anemometer, wind level controller, power supply unit and weather proof enclosure.