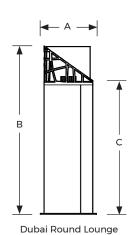

# **Surface Finish:**

| Model No.          | Fuel<br>Capacity | Fuel<br>Consumption | Heat<br>Output | A<br>(mm) | B<br>(mm) | C<br>(mm) |
|--------------------|------------------|---------------------|----------------|-----------|-----------|-----------|
| Dubai Round Tower  | 1.8 L            | 0.3 l/h             | 1.8 kW/h       | 336       | 1604      | 1356      |
| Dubai Round Lounge | 1.8 L            | 0.3 l/h             | 1.8 kW/h       | 336       | 1204      | 956       |