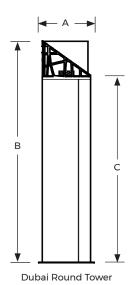

# **Surface Finish:**

| Model No.          | Fuel<br>Capacity | Fuel<br>Consumption | Heat<br>Output | A<br>(mm) | B<br>(mm) | C<br>(mm) |
|--------------------|------------------|---------------------|----------------|-----------|-----------|-----------|
| Dubai Round Tower  | 1.8 L            | 0.3 l/h             | 1.8 kW/h       | 336       | 1604      | 1356      |
| Dubai Round Lounge | 1.8 L            | 0.3 l/h             | 1.8 kW/h       | 336       | 1204      | 956       |