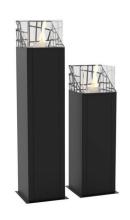

# **Bioethanol Burner - Dubai Square**

#### **Function**

Bioethanol fuelled Dubai Square fire feature is designed to bring warmth during chilly desert nights, these models add an oriental touch to indoor or outdoor spaces. Bioethanol fuel creates only a small amount of CO2 and water vapour when burning, which means it has a clear combustion without smoke, smell and soot emission and with no need for chimney or ventilation.

## Features:

- No chimney required
- No smoke, ash or soot
- Manual Burner
- · Easy to relocate

### Surface Finish:

| Model No.           | Fuel<br>Capacity | Fuel<br>Consumption | Heat<br>Output | A<br>(mm) | B<br>(mm) | C<br>(mm) |
|---------------------|------------------|---------------------|----------------|-----------|-----------|-----------|
| Dubai Square Tower  | 1.8 L            | 0.3 l/h             | 1.8 kW/h       | 336       | 1600      | 1366      |
| Dubai Square Lounge | 1.8 L            | 0.3 l/h             | 1.8 kW/h       | 336       | 1200      | 966       |