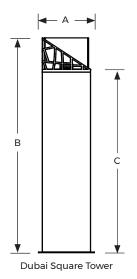

### Surface Finish:

| Model No.           | Fuel<br>Capacity | Fuel<br>Consumption | Heat<br>Output | A<br>(mm) | B<br>(mm) | C<br>(mm) |
|---------------------|------------------|---------------------|----------------|-----------|-----------|-----------|
| Dubai Square Tower  | 1.8 L            | 0.3 l/h             | 1.8 kW/h       | 336       | 1600      | 1366      |
| Dubai Square Lounge | 1.8 L            | 0.3 l/h             | 1.8 kW/h       | 336       | 1200      | 966       |