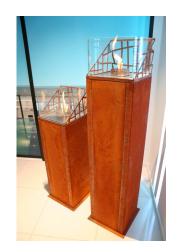

# **Bioethanol Burner - Dubai Square**

#### **Function**

Bioethanol fuelled Dubai Square fire feature is designed to bring warmth during chilly desert nights, these models add an oriental touch to indoor or outdoor spaces. Bioethanol fuel creates only a small amount of CO2 and water vapour when burning, which means it has a clear combustion without smoke, smell and soot emission and with no need for chimney or ventilation.

## Features:

- No chimney required
- No smoke, ash or soot
- Manual Burner
- · Easy to relocate

### Surface Finish:

| Model No.           | Fuel<br>Capacity | Fuel<br>Consumption | Heat<br>Output | A<br>(mm) | B<br>(mm) | C<br>(mm) |
|---------------------|------------------|---------------------|----------------|-----------|-----------|-----------|
| Dubai Square Tower  | 1.8 L            | 0.3 l/h             | 1.8 kW/h       | 336       | 1600      | 1366      |
| Dubai Square Lounge | 1.8 L            | 0.3 l/h             | 1.8 kW/h       | 336       | 1200      | 966       |