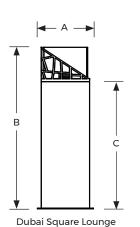

### Surface Finish:

| Model No.           | Fuel<br>Capacity | Fuel<br>Consumption | Heat<br>Output | A<br>(mm) | B<br>(mm) | C<br>(mm) |
|---------------------|------------------|---------------------|----------------|-----------|-----------|-----------|
| Dubai Square Tower  | 1.8 L            | 0.3 l/h             | 1.8 kW/h       | 336       | 1600      | 1366      |
| Dubai Square Lounge | 1.8 L            | 0.3 l/h             | 1.8 kW/h       | 336       | 1200      | 966       |