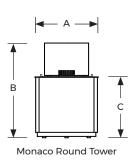

# Surface Finish:

Stainless steel

any RAL colour

| Model No.           | Fuel<br>Capacity | Fuel<br>Consumption | Heat<br>Output | A<br>(mm) | B<br>(mm) | C<br>(mm) |
|---------------------|------------------|---------------------|----------------|-----------|-----------|-----------|
| Monaco Round Tower  | 1.8 L            | 0.3 l/h             | 1.8 kW/h       | 430       | 950       | 700       |
| Monaco Round Lounge | 1.8 L            | 0.3 l/h             | 1.8 kW/h       | 430       | 700       | 450       |