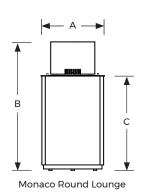

# Surface Finish:

Stainless steel

any RAL colour

| Model No.           | Fuel<br>Capacity | Fuel<br>Consumption | Heat<br>Output | A<br>(mm) | B<br>(mm) | C<br>(mm) |
|---------------------|------------------|---------------------|----------------|-----------|-----------|-----------|
| Monaco Round Tower  | 1.8 L            | 0.3 l/h             | 1.8 kW/h       | 430       | 950       | 700       |
| Monaco Round Lounge | 1.8 L            | 0.3 l/h             | 1.8 kW/h       | 430       | 700       | 450       |