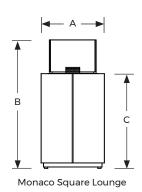

## Surface Finish:

| Model No.            | Fuel<br>Capacity | Fuel<br>Consumption | Heat<br>Output | A<br>(mm) | B<br>(mm) | C<br>(mm) |
|----------------------|------------------|---------------------|----------------|-----------|-----------|-----------|
| Monaco Square Tower  | 1.8 L            | 0.3 l/h             | 1.8 kW/h       | 430       | 950       | 700       |
| Monaco Square Lounge | 1.8 L            | 0.3 l/h             | 1.8 kW/h       | 430       | 700       | 450       |