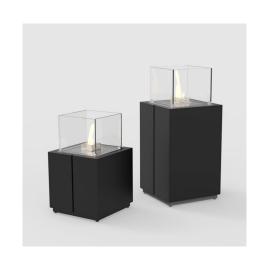

# **Bioethanol Burner - Monaco Square**

#### **Function**

Bioethanol fuelled Monaco Square fire feature is designed to be anywhere you wish to add a little extra warmth. Add the cosiness and romantic of an open fire to long summer nights in the gardens, on the terrace or in your conservatory lounge or bed room. Bioethanol fuel creates only a small amount of CO2 and water vapour when burning, which means it has a clear combustion without smoke, smell and soot emission and with no need for chimney or ventilation.

#### Features:

- No chimney required
- · No smoke, ash or soot
- Manual Burner
- · Easy to relocate

## Surface Finish:

| Model No.            | Fuel<br>Capacity | Fuel<br>Consumption | Heat<br>Output | A<br>(mm) | B<br>(mm) | C<br>(mm) |
|----------------------|------------------|---------------------|----------------|-----------|-----------|-----------|
| Monaco Square Tower  | 1.8 L            | 0.3 l/h             | 1.8 kW/h       | 430       | 950       | 700       |
| Monaco Square Lounge | 1.8 L            | 0.3 l/h             | 1.8 kW/h       | 430       | 700       | 450       |