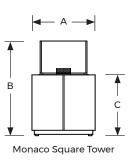

## Surface Finish:

| Model No.            | Fuel<br>Capacity | Fuel<br>Consumption | Heat<br>Output | A<br>(mm) | B<br>(mm) | C<br>(mm) |
|----------------------|------------------|---------------------|----------------|-----------|-----------|-----------|
| Monaco Square Tower  | 1.8 L            | 0.3 l/h             | 1.8 kW/h       | 430       | 950       | 700       |
| Monaco Square Lounge | 1.8 L            | 0.3 l/h             | 1.8 kW/h       | 430       | 700       | 450       |