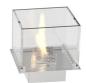

# **Bioethanol Burner - Nice Built-in**

#### **Function**

Nice Built-in bioethanol burner that can be integrated in furniture, tables or counter-tops and can be used both indoors and outdoors. Bioethanol fuel creates only a small amount of CO2 and water vapour when burning, which means it has a clear combustion without smoke, smell and soot emission and with no need for chimney or ventilation.

### Materials

Burner - Brushed Stainless steel and Hardened optic glass

Nice Built-in Lounge

Nice Built-in Round

| Model No.            | Fuel<br>Capacity | Fuel<br>Consumption | Heat<br>Output | A<br>(mm) | B<br>(mm) | C<br>(mm) | D<br>(mm) | E<br>(mm) |
|----------------------|------------------|---------------------|----------------|-----------|-----------|-----------|-----------|-----------|
| Nice Built-in Tower  | 1.8 L            | 0.3 l/h             | 1.8 kW/h       | 340       | 317       | 243       | 85        | 325       |
| Nice Built-in Lounge | 1.25 L           | 0.3 l/h             | 1.8 kW/h       | 245       | 267       | 193       | 85        | 230       |
| Nice Built-in Round  | 1.8 L            | 0.3 l/h             | 1.8 kW/h       | 330       | 329       | 261       | 85        | 300       |