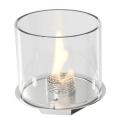

# **Bioethanol Burner - Nice Built-in**

#### **Function**

Nice Built-in bioethanol burner that can be integrated in furniture, tables or counter-tops and can be used both indoors and outdoors. Bioethanol fuel creates only a small amount of CO2 and water vapour when burning, which means it has a clear combustion without smoke, smell and soot emission and with no need for chimney or ventilation.

### Materials

Burner - Brushed Stainless steel and Hardened optic glass

Nice Built-in Lounge

Nice Built-in Round

| Model No.            | Fuel<br>Capacity | Fuel<br>Consumption | Heat<br>Output | A<br>(mm) | B<br>(mm) | C<br>(mm) | D<br>(mm) | E<br>(mm) |
|----------------------|------------------|---------------------|----------------|-----------|-----------|-----------|-----------|-----------|
| Nice Built-in Tower  | 1.8 L            | 0.3 l/h             | 1.8 kW/h       | 340       | 317       | 243       | 85        | 325       |
| Nice Built-in Lounge | 1.25 L           | 0.3 l/h             | 1.8 kW/h       | 245       | 267       | 193       | 85        | 230       |
| Nice Built-in Round  | 1.8 L            | 0.3 l/h             | 1.8 kW/h       | 330       | 329       | 261       | 85        | 300       |