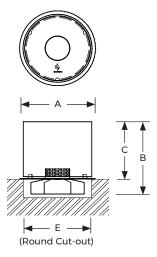

### Materials

Burner - Brushed Stainless steel and Hardened optic glass

Nice Built-in Lounge

Nice Built-in Round

| Model No.            | Fuel<br>Capacity | Fuel<br>Consumption | Heat<br>Output | A<br>(mm) | B<br>(mm) | C<br>(mm) | D<br>(mm) | E<br>(mm) |
|----------------------|------------------|---------------------|----------------|-----------|-----------|-----------|-----------|-----------|
| Nice Built-in Tower  | 1.8 L            | 0.3 l/h             | 1.8 kW/h       | 340       | 317       | 243       | 85        | 325       |
| Nice Built-in Lounge | 1.25 L           | 0.3 l/h             | 1.8 kW/h       | 245       | 267       | 193       | 85        | 230       |
| Nice Built-in Round  | 1.8 L            | 0.3 l/h             | 1.8 kW/h       | 330       | 329       | 261       | 85        | 300       |