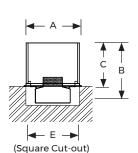

### Materials

Burner - Brushed Stainless steel and Hardened optic glass

Nice Built-in Lounge

Nice Built-in Round

| Model No.            | Fuel<br>Capacity | Fuel<br>Consumption | Heat<br>Output | A<br>(mm) | B<br>(mm) | C<br>(mm) | D<br>(mm) | E<br>(mm) |
|----------------------|------------------|---------------------|----------------|-----------|-----------|-----------|-----------|-----------|
| Nice Built-in Tower  | 1.8 L            | 0.3 l/h             | 1.8 kW/h       | 340       | 317       | 243       | 85        | 325       |
| Nice Built-in Lounge | 1.25 L           | 0.3 l/h             | 1.8 kW/h       | 245       | 267       | 193       | 85        | 230       |
| Nice Built-in Round  | 1.8 L            | 0.3 l/h             | 1.8 kW/h       | 330       | 329       | 261       | 85        | 300       |