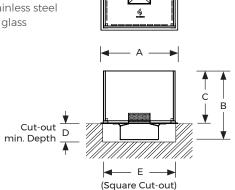

### Materials

Burner - Brushed Stainless steel and Hardened optic glass

Nice Built-in Lounge

Nice Built-in Round

| Model No.            | Fuel<br>Capacity | Fuel<br>Consumption | Heat<br>Output | A<br>(mm) | B<br>(mm) | C<br>(mm) | D<br>(mm) | E<br>(mm) |
|----------------------|------------------|---------------------|----------------|-----------|-----------|-----------|-----------|-----------|
| Nice Built-in Tower  | 1.8 L            | 0.3 l/h             | 1.8 kW/h       | 340       | 317       | 243       | 85        | 325       |
| Nice Built-in Lounge | 1.25 L           | 0.3 l/h             | 1.8 kW/h       | 245       | 267       | 193       | 85        | 230       |
| Nice Built-in Round  | 1.8 L            | 0.3 l/h             | 1.8 kW/h       | 330       | 329       | 261       | 85        | 300       |