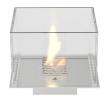

# **Bioethanol Burner - Nice Built-in**

#### **Function**

Nice Built-in bioethanol burner that can be integrated in furniture, tables or counter-tops and can be used both indoors and outdoors. Bioethanol fuel creates only a small amount of CO2 and water vapour when burning, which means it has a clear combustion without smoke, smell and soot emission and with no need for chimney or ventilation.

### Materials

Burner - Brushed Stainless steel and Hardened optic glass

Nice Built-in Lounge

Nice Built-in Round

| Model No.            | Fuel<br>Capacity | Fuel<br>Consumption | Heat<br>Output | A<br>(mm) | B<br>(mm) | C<br>(mm) | D<br>(mm) | E<br>(mm) |
|----------------------|------------------|---------------------|----------------|-----------|-----------|-----------|-----------|-----------|
| Nice Built-in Tower  | 1.8 L            | 0.3 l/h             | 1.8 kW/h       | 340       | 317       | 243       | 85        | 325       |
| Nice Built-in Lounge | 1.25 L           | 0.3 l/h             | 1.8 kW/h       | 245       | 267       | 193       | 85        | 230       |
| Nice Built-in Round  | 1.8 L            | 0.3 l/h             | 1.8 kW/h       | 330       | 329       | 261       | 85        | 300       |