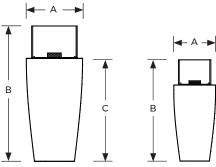

Matte

| Model No.        | Fuel<br>Capacity | Fuel<br>Consumption | Heat<br>Output | A<br>(mm) | B<br>(mm) | C<br>(mm) |
|------------------|------------------|---------------------|----------------|-----------|-----------|-----------|
| Nice Tower       | 1.8 L            | 0.3 l/h             | 1.8 kW/h       | 395       | 985       | 750       |
| Nice Lounge      | 1.25 L           | 0.3 l/h             | 1.8 kW/h       | 295       | 745       | 560       |
| Nice Cube Tower  | 1.8 L            | 0.3 l/h             | 1.8 kW/h       | 390       | 630       | 395       |
| Nice Cube Lounge | 1.25 L           | 0.3 l/h             | 1.8 kW/h       | 292       | 480       | 295       |