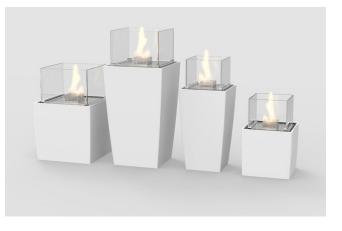

#### **Materials**

Burner - Brushed stainless steel and Hardened optic glass, Vase - PPE and ABS

Nice Tower

|       | <b>▲</b> A <b>→</b> |   |
|-------|---------------------|---|
|       |                     |   |
| в<br> |                     | C |
| V     | Nice Cube Tower     | V |

Matte

| Model No.        | Fuel<br>Capacity | Fuel<br>Consumption | Heat<br>Output | A<br>(mm) | B<br>(mm) | C<br>(mm) |
|------------------|------------------|---------------------|----------------|-----------|-----------|-----------|
| Nice Tower       | 1.8 L            | 0.3 l/h             | 1.8 kW/h       | 395       | 985       | 750       |
| Nice Lounge      | 1.25 L           | 0.3 l/h             | 1.8 kW/h       | 295       | 745       | 560       |
| Nice Cube Tower  | 1.8 L            | 0.3 l/h             | 1.8 kW/h       | 390       | 630       | 395       |
| Nice Cube Lounge | 1.25 L           | 0.3 l/h             | 1.8 kW/h       | 292       | 480       | 295       |