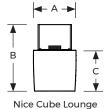

Matte

| Model No.        | Fuel<br>Capacity | Fuel<br>Consumption | Heat<br>Output | A<br>(mm) | B<br>(mm) | C<br>(mm) |
|------------------|------------------|---------------------|----------------|-----------|-----------|-----------|
| Nice Tower       | 1.8 L            | 0.3 l/h             | 1.8 kW/h       | 395       | 985       | 750       |
| Nice Lounge      | 1.25 L           | 0.3 l/h             | 1.8 kW/h       | 295       | 745       | 560       |
| Nice Cube Tower  | 1.8 L            | 0.3 l/h             | 1.8 kW/h       | 390       | 630       | 395       |
| Nice Cube Lounge | 1.25 L           | 0.3 l/h             | 1.8 kW/h       | 292       | 480       | 295       |