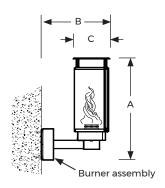

### Helix Torch - Wall Mounted

| Model No.   | Description                          | Fuel        | A<br>(mm) | B<br>(mm) | C<br>(mm) |
|-------------|--------------------------------------|-------------|-----------|-----------|-----------|
| TORCHWM-A-N | Helix Torch Wall mount - Natural Gas | Natural Gas | 705       | 445       | 241       |
| TORCHWM-A-N | Helix Torch Wall mount - Propane Gas | Propane Gas | 705       | 445       | 241       |

- $^{\ast}$  Suffix 'A' is for Burner with Automated system operation  $\,$  i.e. TORCHWM-A-N  $\,$
- $^{\ast}$  Change Suffix 'A' to 'M' for Burner with Manual system operation i.e. TORCHWM-M-N