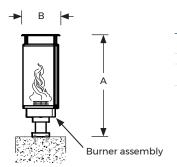

## **Helix Torch - Post Mounted**

| Model No.   | Description                          | Fuel        | A<br>(mm) | B<br>(mm) | C<br>(mm) |
|-------------|--------------------------------------|-------------|-----------|-----------|-----------|
| TORCHPM-A-N | Helix Torch Post mount - Natural Gas | Natural Gas | 2388      | 330       | 241       |
| TORCHPM-A-N | Helix Torch Post mount - Propane Gas | Propane Gas | 2388      | 330       | 241       |

- \* Suffix 'A' is for Burner with Automated system operation i.e. TORCHPM-A-N
- \* Custom Height available by request.
- \* Buried-in installation also available by request.

|--|

The information contained in this drawing is the sole property of Aquashi. Any reproduction in part or as a whole without the written permission of Aquashi is prohibited. Aquashi reserves the right to update all designs, specifications and data sheets without prior notice.