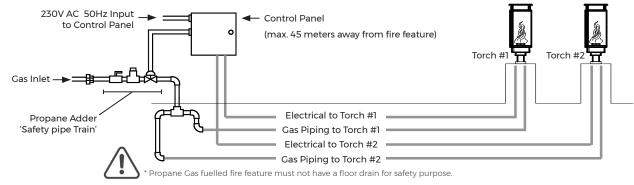

# Sample Installation

## Control panel & Gas Schematic Diagram for Commercial Installation:

Helix Torch TORCH Series Model No. TORCH Rev. 0

The information contained in this drawing is the sole property of Aquashi. Any reproduction in part or as a whole without the written permission of Aquashi is prohibited. Aquashi reserves the right to update all designs, specifications and data sheets without prior notice.