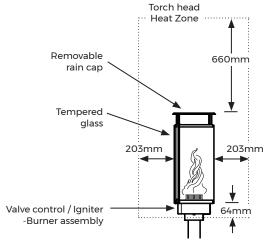

# Helix Torch head Heat Zone

\* Burner Assembly Pilot assembly, Gas Piping and Solenoid sizes will change depending on the type of fuel.

Valve control / Igniter

### Precautions

- · Always use common sense when handling fire and flammable materials.
- · Keep Combustibles away within "Heat Zone" area of torch.
- Burner will get hot while operating.
- · For outdoor installation only.
- Do not use as a means to cook. Keep away from children.