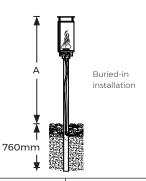

- \* Suffix 'A' is for Burner with Automated system operation i.e. TORCHPM-A-N
- \* Custom Height available by request.
- \* Buried-in installation also available by request.

|--|

The information contained in this drawing is the sole property of Aquashi. Any reproduction in part or as a whole without the written permission of Aquashi is prohibited. Aquashi reserves the right to update all designs, specifications and data sheets without prior notice.