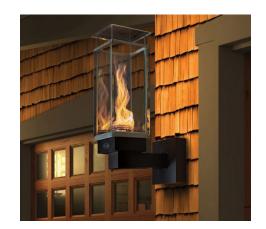

# **Helix Torch**

### **Function**

Available in either Post, Column and Wall mounted. The torch is encased in tempered glass panels incorporating venturi technology to create a unique spiral like flame. Torches can be fuelled either with natural gas or propane (specify on request) and can have a Manual or Automated system operation.

The Automated fire burner assembly comes with flame monitoring technology to maximize safety. Burners are designed for outdoor use, durable and reliable in extreme weather conditions. All of the products are CSA/AGA approved.