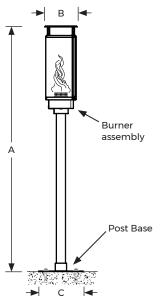

## **Helix Torch - Post Mounted**

| Model No.   | Description                          | Fuel        | A<br>(mm) | B<br>(mm) | C<br>(mm) |
|-------------|--------------------------------------|-------------|-----------|-----------|-----------|
| TORCHPM-A-N | Helix Torch Post mount - Natural Gas | Natural Gas | 2388      | 330       | 241       |
| TORCHPM-A-N | Helix Torch Post mount - Propane Gas | Propane Gas | 2388      | 330       | 241       |

- \* Suffix 'A' is for Burner with Automated system operation i.e. TORCHPM-A-N
- \* Custom Height available by request.
- \* Buried-in installation also available by request.

|--|

The information contained in this drawing is the sole property of Aquashi. Any reproduction in part or as a whole without the written permission of Aquashi is prohibited. Aquashi reserves the right to update all designs, specifications and data sheets without prior notice.