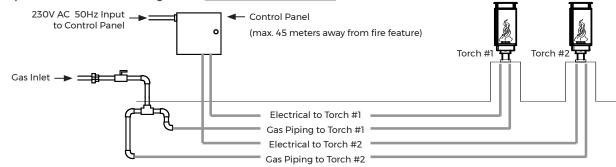

# Sample Installation

## Control panel & Gas Schematic Diagram for Propane Gas Installation: