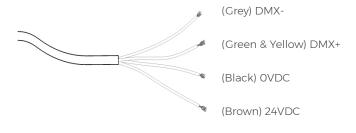

| 5.6                           | 22            | 4.5                     |         |
|       | 3                           | 6.7                           | 24.5          | 5.5                     |         |





| Jumping Jet JJ Se | eries | Model No. JJ | Rev. 2 |
|-------------------|-------|--------------|--------|
|                   |       |              |        |

The information contained in this drawing is the sole property of Aquashi. Any reproduction in part or as a whole without the written permission of Aquashi is prohibited. Aquashi reserves the right to update all designs, specifications and data sheets without prior notice.



AQUASHI.CO.UK PG.1/2

# **Jumping Jet - JJ Series**

#### Connection Diagram

## RGBW Light Cable / Jumping jet Cutter



## Warm White/Cool White Light Cable



# Typical Installation



#### Stand hole measurement



## Water Requirements:

This fountain must be used with a clean and steady flow of water. The water quality should meet the water standard for swimming pools in order to achive good laminar flow and illumination effects.



#### Precautions:

- 1. This device is not designed for use in windy environment.
- Hose connection should be used and the water supply should be steady and stable.
- Clean the sponge inside the Jumping Laminar tank periodically to ensure the steady water flow.
- If noise can be heard from the nozzle, please adjust the angle of the fountain by 15°, then change it back to the angle that you desire.

| Jumping Jet | JJ Series | Model No. JJ | Rev. 2 |
|-------------|--------