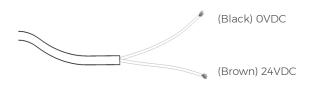

| 22            | 4.5                     |         |
|       | 3                           | 6.7                           | 24.5          | 5.5                     |         |





| Jumping Jet JJ Se | eries | Model No. JJ | Rev. 2 |
|-------------------|-------|--------------|--------|
|                   |       |              |        |

The information contained in this drawing is the sole property of Aquashi. Any reproduction in part or as a whole without the written permission of Aquashi is prohibited. Aquashi reserves the right to update all designs, specifications and data sheets without prior notice.



AQUASHI.CO.UK PG.1/2

# **Jumping Jet - JJ Series**

#### Connection Diagram

## RGBW Light Cable / Jumping jet Cutter



## Warm White/Cool White Light Cable



# Typical Installation



#### Stand hole measurement



## Water Requirements:

This fountain must be used with a clean and steady flow of water. The water quality should meet the water standard for swimming pools in order to achive good laminar flow and illumination effects.



#### Precautions:

- 1. This device is not designed for use in windy environment.
- Hose connection should be used and the water supply should be steady and stable.
- Clean the sponge inside the Jumping Laminar tank periodically to ensure the steady water flow.
- If noise can be heard from the nozzle, please adjust the angle of the fountain by 15°, then change it back to the angle that you desire.

| Jumping Jet | JJ Series | Model No. JJ | Rev. 2 |
|-------------|-----------|--------------|--------|
|