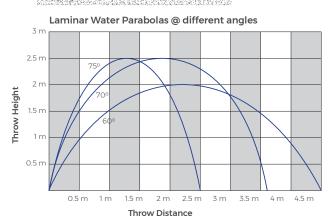

| Angle | Throw<br>Height<br>(meters) | Throw<br>Distance<br>(meters) | Flow<br>(LPM) | Pressure<br>Head<br>(m) |         |
|-------|-----------------------------|-------------------------------|---------------|-------------------------|---------|
|       | 1.5                         | 1.5                           | 15            | 2.3                     | T       |
|       | 2                           | 2                             | 17.4          | 2.9                     | Optimal |
| @ 75° | 2.5                         | 2.5                           | 19.5          | 3.5                     | 1       |
|       | 3                           | 3                             | 21.4          | 4.2                     |         |
|       | 3.5                         | 3.5                           | 23.3          | 4.9                     |         |
|       | 1.5                         | 2.1                           | 15.4          | 2.3                     | T       |
|       | 2                           | 2.9                           | 17.6          | 3.1                     | Optimal |
| @ 70° | 2.5                         | 3.6                           | 19.8          | 3.8                     |         |
|       | 3                           | 4.2                           | 22            | 4.6                     |         |
|       | 3.5                         | 5                             | 24.6          | 5.4                     |         |
|       | 1                           | 2.3                           | 13.7          | 1.8                     | T       |
|       | 1.5                         | 3.4                           | 16.8          | 2.6                     | Optimal |
| @ 600 | 2                           | 4.5                           | 19.6          | 3.6                     | _       |
|       | 2.5                         | 5.6                           | 22            | 4.5                     |         |
|       | 3                           | 6.7                           | 24.5          | 5.5                     |         |