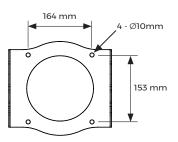

|         |
|       | 3                           | 6.7                           | 24.5          | 5.5                     |         |





| Jumping Jet JJ Se | eries | Model No. JJ | Rev. 2 |
|-------------------|-------|--------------|--------|
|                   |       |              |        |

The information contained in this drawing is the sole property of Aquashi. Any reproduction in part or as a whole without the written permission of Aquashi is prohibited. Aquashi reserves the right to update all designs, specifications and data sheets without prior notice.



AQUASHI.CO.UK PG.1/2

# **Jumping Jet - JJ Series**

#### Connection Diagram

## RGBW Light Cable / Jumping jet Cutter



## Warm White/Cool White Light Cable



# Typical Installation



#### Stand hole measurement



## Water Requirements:

This fountain must be used with a clean and steady flow of water. The water quality should meet the water standard for swimming pools in order to achive good laminar flow and illumination effects.



#### Precautions:

- 1. This device is not designed for use in windy environment.
- Hose connection should be used and the water supply should be steady and stable.
- Clean the sponge inside the Jumping Laminar tank periodically to ensure the steady water flow.
- If noise can be heard from the nozzle, please adjust the angle of the fountain by 15°, then change it back to the angle that you desire.

| Jumping Jet | JJ Series | Model No. JJ | Rev. 2 |
|-------------|-----------|--------------|--------|
|             |           |              |        |

The information