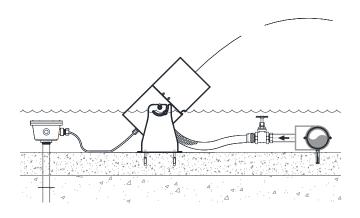

# Typical Installation

## Water Requirements:

This fountain must be used with a clean and steady flow of water. The water quality should meet the water standard for swimming pools in order to achive good laminar flow and illumination effects.

#### Precautions:

- 1. This device is not designed for use in windy environment.
- Hose connection should be used and the water supply should be steady and stable.
- Clean the sponge inside the Jumping Laminar tank periodically to ensure the steady water flow.
- If noise can be heard from the nozzle, please adjust the angle of the fountain by 15°, then change it back to the angle that you desire.