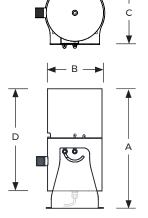

**Light and Cutter Material:** 

Stainless steel 316

**Protection Rating:** 

Jumping Jet: IP 68 Light: IP 68, IK 10

| Model<br>No. | Inlet<br>(BSP) | Colour     | Control | Light<br>Power<br>(W) | Cutter<br>Power<br>(W) | W1<br>(mm) | A<br>(mm) | B<br>(mm) | C<br>(mm) | D<br>(mm) |
|--------------|----------------|------------|---------|-----------------------|------------------------|------------|-----------|-----------|-----------|-----------|
| JJ-100       | 1"             | RGBW       | DMX     | 8                     | 48                     | 185        | 468       | 219       | 247       | 413       |
| JJ-101       | 1"             | Cool white | On/off  | 5                     | 48                     | 185        | 468       | 219       | 247       | 413       |
| JJ-102       | 1"             | Warm white | On/off  | 5                     | 48                     | 185        | 468       | 219       | 247       | 413       |