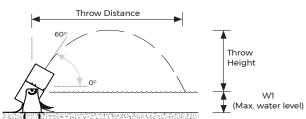

| Angle | Throw<br>Height<br>(meters) | Throw<br>Distance<br>(meters) | Flow<br>(LPM) | Pressure<br>Head<br>(m) |         |
|-------|-----------------------------|-------------------------------|---------------|-------------------------|---------|
|       | 1.5                         | 1.5                           | 15            | 2.3                     | T       |
|       | 2                           | 2                             | 17.4          | 2.9                     | Optimal |
| @ 75° | 2.5                         | 2.5                           | 19.5          | 3.5                     | 1       |
|       | 3                           | 3                             | 21.4          | 4.2                     |         |
|       | 3.5                         | 3.5                           | 23.3          | 4.9                     |         |
|       | 1.5                         | 2.1                           | 15.4          | 2.3                     | T       |
|       | 2                           | 2.9                           | 17.6          | 3.1                     | Optimal |
| @ 70° | 2.5                         | 3.6                           | 19.8          | 3.8                     |         |
|       | 3                           | 4.2                           | 22            | 4.6                     |         |
|       | 3.5                         | 5                             | 24.6          | 5.4                     |         |
|       | 1                           | 2.3                           | 13.7          | 1.8                     | T       |
|       | 1.5                         | 3.4                           | 16.8          | 2.6                     | Optimal |
| @ 600 | 2                           | 4.5                           | 19.6          | 3.6                     | _       |
|       | 2.5                         | 5.6                           | 22            | 4.5                     |         |
|       | 3                           | 6.7                           | 24.5          | 5.5                     |         |