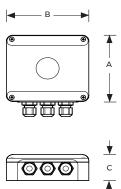

| Model No. | Description | A<br>(mm) | B<br>(mm) | C<br>(mm) |
|-----------|-------------|-----------|-----------|-----------|
| RM-200    | RF Remote   | 150       | 157       | 51        |