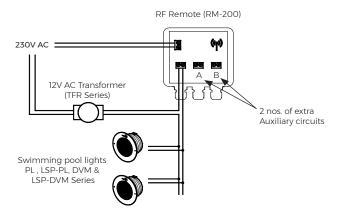

## Typical Wiring Installation

|           |           |                  | l      |
|-----------|-----------|------------------|--------|
| RF Remote | RM Series | Model No. RM-200 | Rev. 2 |
|           |           |                  |        |

## **Function**

The RF Remote wirelessly controls LED lights via a handheld remote and receiver. The remote has a range of up to 30 meters. There are two additional outputs available on the receiver which can be used for other equipment that can be electronically controlled.