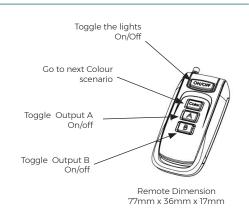

## **Function**

The RF Remote wirelessly controls LED lights via a handheld remote and receiver. The remote has a range of up to 30 meters. There are two additional outputs available on the receiver which can be used for other equipment that can be electronically controlled.