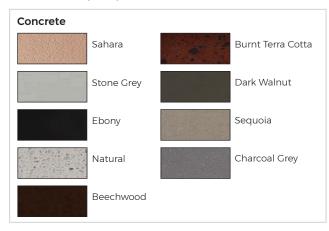

x508   |

| Water Bowl | WB Series | Model No. WB | Rev. 0 |
|------------|-----------|--------------|--------|
|------------|-----------|--------------|--------|

The information contained in this drawing is the sole property of Aquashi. Any reproduction in part or as a whole without the written permission of Aquashi is prohibited. Aquashi reserves the right to update all designs, specifications and data sheets without prior notice.



AQUASHI.CO.UK PG. 1/2

### **Water Bowl**



| Model No.   | Description           | Bowl<br>Material | A<br>(mm) | B<br>(mm) | C<br>(mm) |
|-------------|-----------------------|------------------|-----------|-----------|-----------|
| WBCON32BILT | 32" Concrete Biltmore | GFRC             | 813       | 229       | 457       |

### Surface Finish (Bowl):







#### Water Feature Bowl Parts:



### Decorative Media



Lava Rock Size: 50mm to 127mm



Tumbled Lava Rock Size: 25mm to 38mm



Turquoise blue Fire Glass Size: 10mm to 25mm



Chestnut Fire Glass Size: 10mm to 25mm



Aqua Blue Fire Glass Size: 10mm to 25mm

Water Bowl WB Series Model No. WB Rev. 0

The information contained in this drawing is the sole property of Aquashi. Any reproduction in part or as a whole without the written permission of Aquashi is prohibited. Aquashi reserves the right to update all designs, specifications and data sheets without prior notice.



AQUASHI.CO.UK PG. 2/2