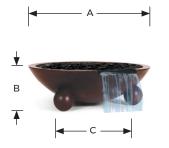

### **Specifications**

# **Water flow**69 lpm per bowl

| Model No.  | Description        | Bowl<br>Material | A<br>(mm) | B<br>(mm) | C<br>(mm) |
|------------|--------------------|------------------|-----------|-----------|-----------|
| WBCON31ESS | 31" Concrete Essex | GFRC             | 787       | 254       | 254       |
| WBCON36ESS | 36" Concrete Essex | GFRC             | 914       | 292       | 254       |
| WBCON48ESS | 48" Concrete Essex | GFRC             | 1219      | 381       | 356       |
| WBMET31ESS | 31" Metallic Essex | Metallic         | 787       | 254       | 254       |
| WBCOP31ESS | 31"Copper Essex    | Copper           | 787       | 254       | 254       |
| WBCOP36ESS | 36"Copper Essex    | Copper           | 914       | 292       | 254       |
| WBCOP48ESS | 48"Copper Essex    | Copper           | 1219      | 381       | 356       |

| Description         | Bowl<br>Material                                                                              | A<br>(mm)                                                                                                                                                | B<br>(mm)                                                                                                                                                                         | C<br>(mm)                                                                                                                                                                                                  |
|---------------------|-----------------------------------------------------------------------------------------------|----------------------------------------------------------------------------------------------------------------------------------------------------------|-----------------------------------------------------------------------------------------------------------------------------------------------------------------------------------|------------------------------------------------------------------------------------------------------------------------------------------------------------------------------------------------------------|
| 30" Concrete Legacy | GFRC                                                                                          | 762                                                                                                                                                      | 305                                                                                                                                                                               | 381                                                                                                                                                                                                        |
| 36" Concrete Legacy | GFRC                                                                                          | 914                                                                                                                                                      | 381                                                                                                                                                                               | 431                                                                                                                                                                                                        |
| 31" Metallic Legacy | Metallic                                                                                      | 787                                                                                                                                                      | 305                                                                                                                                                                               | 381                                                                                                                                                                                                        |
| 30"Copper Legacy    | Copper                                                                                        | 762                                                                                                                                                      | 305                                                                                                                                                                               | 381                                                                                                                                                                                                        |
| 31"Copper Legacy    | Copper                                                                                        | 787                                                                                                                                                      | 305                                                                                                                                                                               | 381                                                                                                                                                                                                        |
| 36"Copper Legacy    | Copper                                                                                        | 914                                                                                                                                                      | 381                                                                                                                                                                               | 431                                                                                                                                                                                                        |
|                     | 30" Concrete Legacy 36" Concrete Legacy 31" Metallic Legacy 30"Copper Legacy 31"Copper Legacy | Description Material  30" Concrete Legacy GFRC  36" Concrete Legacy GFRC  31" Metallic Legacy Metallic  30"Copper Legacy Copper  31"Copper Legacy Copper | Description Material (mm)  30" Concrete Legacy GFRC 762  36" Concrete Legacy GFRC 914  31" Metallic Legacy Metallic 787  30"Copper Legacy Copper 762  31"Copper Legacy Copper 787 | Description Material (mm) (mm)  30" Concrete Legacy GFRC 762 305  36" Concrete Legacy GFRC 914 381  31" Metallic Legacy Metallic 787 305  30"Copper Legacy Copper 762 305  31"Copper Legacy Copper 787 305 |

| Model No.  | Description             | Bowl<br>Material | A<br>(mm) | B<br>(mm) | C<br>(mm) |
|------------|-------------------------|------------------|-----------|-----------|-----------|
| WBCON30COR | 30" Concrete Corinthian | GFRC             | 762x762   | 254       | 432x432   |
| WBCON36COR | 36" Concrete Corinthian | GFRC             | 914x914   | 305       | 508x508   |
| WBMET29COR | 29" Metallic Corinthian | Metallic         | 737x737   | 229       | 432x432   |
| WBCOP29COR | 29"Copper Corinthian    | Copper           | 737x737   | 229       | 432x432   |
| WBCOP31COR | 31"Copper Corinthian    | Copper           | 787x787   | 254       | 432x432   |
| WBCOP36COR | 36"Copper Corinthian    | Copper           | 914x914   | 305       | 508x508   |

### **Water Bowl**

| Model No.   | Description           | Bowl<br>Material | A<br>(mm) | B<br>(mm) | C<br>(mm) |
|-------------|-----------------------|------------------|-----------|-----------|-----------|
| WBCON32BILT | 32" Concrete Biltmore | GFRC             | 813       | 229       | 457       |