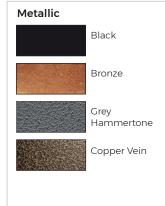

08   |

| Water Bowl | WB Series | Model No. WB | Rev. 0 |
|------------|-----------|--------------|--------|
|------------|-----------|--------------|--------|

The information contained in this drawing is the sole property of Aquashi. Any reproduction in part or as a whole without the written permission of Aquashi is prohibited. Aquashi reserves the right to update all designs, specifications and data sheets without prior notice.



AQUASHI.CO.UK PG. 1/2

### **Water Bowl**



| Model No.   | Description           | Bowl<br>Material | A<br>(mm) | B<br>(mm) | C<br>(mm) |
|-------------|-----------------------|------------------|-----------|-----------|-----------|
| WBCON32BILT | 32" Concrete Biltmore | GFRC             | 813       | 229       | 457       |

### Surface Finish (Bowl):







#### Water Feature Bowl Parts:



### Decorative Media



Lava Rock Size: 50mm to 127mm



Tumbled Lava Rock Size: 25mm to 38mm



Turquoise blue Fire Glass Size: 10mm to 25mm



Chestnut Fire Glass Size: 10mm to 25mm



Aqua Blue Fire Glass Size: 10mm to 25mm

Water Bowl WB Series Model No. WB Rev. 0

The information contained in this drawing is the sole property of Aquashi. Any reproduction in part or as a whole without the written permission of Aquashi is prohibited. Aquashi reserves the right to update all designs, specifications and data sheets without prior notice.



AQUASHI.CO.UK PG. 2/2