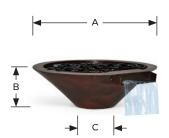

# **Water flow**69 lpm per bowl

| Model No.  | Description        | Bowl<br>Material | A<br>(mm) | B<br>(mm) | C<br>(mm) |
|------------|--------------------|------------------|-----------|-----------|-----------|
| WBCON31ESS | 31" Concrete Essex | GFRC             | 787       | 254       | 254       |
| WBCON36ESS | 36" Concrete Essex | GFRC             | 914       | 292       | 254       |
| WBCON48ESS | 48" Concrete Essex | GFRC             | 1219      | 381       | 356       |
| WBMET31ESS | 31" Metallic Essex | Metallic         | 787       | 254       | 254       |
| WBCOP31ESS | 31"Copper Essex    | Copper           | 787       | 254       | 254       |
| WBCOP36ESS | 36"Copper Essex    | Copper           | 914       | 292       | 254       |
| WBCOP48ESS | 48"Copper Essex    | Copper           | 1219      | 381       | 356       |