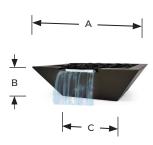

| Description         | Bowl<br>Material                                                                              | A<br>(mm)                                                                                                                                                | B<br>(mm)                                                                                                                                                                         | C<br>(mm)                                                                                                                                                                                                  |
|---------------------|-----------------------------------------------------------------------------------------------|----------------------------------------------------------------------------------------------------------------------------------------------------------|-----------------------------------------------------------------------------------------------------------------------------------------------------------------------------------|------------------------------------------------------------------------------------------------------------------------------------------------------------------------------------------------------------|
| 30" Concrete Legacy | GFRC                                                                                          | 762                                                                                                                                                      | 305                                                                                                                                                                               | 381                                                                                                                                                                                                        |
| 36" Concrete Legacy | GFRC                                                                                          | 914                                                                                                                                                      | 381                                                                                                                                                                               | 431                                                                                                                                                                                                        |
| 31" Metallic Legacy | Metallic                                                                                      | 787                                                                                                                                                      | 305                                                                                                                                                                               | 381                                                                                                                                                                                                        |
| 30"Copper Legacy    | Copper                                                                                        | 762                                                                                                                                                      | 305                                                                                                                                                                               | 381                                                                                                                                                                                                        |
| 31"Copper Legacy    | Copper                                                                                        | 787                                                                                                                                                      | 305                                                                                                                                                                               | 381                                                                                                                                                                                                        |
| 36"Copper Legacy    | Copper                                                                                        | 914                                                                                                                                                      | 381                                                                                                                                                                               | 431                                                                                                                                                                                                        |
|                     | 30" Concrete Legacy 36" Concrete Legacy 31" Metallic Legacy 30"Copper Legacy 31"Copper Legacy | Description Material  30" Concrete Legacy GFRC  36" Concrete Legacy GFRC  31" Metallic Legacy Metallic  30"Copper Legacy Copper  31"Copper Legacy Copper | Description Material (mm)  30" Concrete Legacy GFRC 762  36" Concrete Legacy GFRC 914  31" Metallic Legacy Metallic 787  30"Copper Legacy Copper 762  31"Copper Legacy Copper 787 | Description Material (mm) (mm)  30" Concrete Legacy GFRC 762 305  36" Concrete Legacy GFRC 914 381  31" Metallic Legacy Metallic 787 305  30"Copper Legacy Copper 762 305  31"Copper Legacy Copper 787 305 |