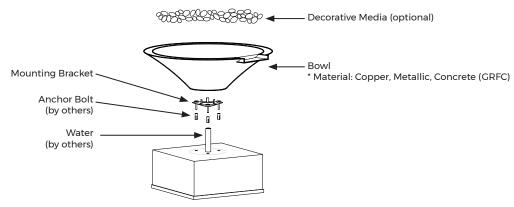

#### Water Feature Bowl Parts:

### **Function**

Decorative Water Bowls are made with concrete, metal or copper. Designed to have its waterfall flow on to a pool, fountain or pond. Only require low water flow.