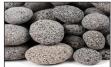

### Decorative Media

Lava Rock Size: 50mm to 127mm

Tumbled Lava Rock Size: 25mm to 38mm

Turquoise blue Fire Glass Size: 10mm to 25mm

Chestnut Fire Glass Size: 10mm to 25mm

Aqua Blue Fire Glass Size: 10mm to 25mm