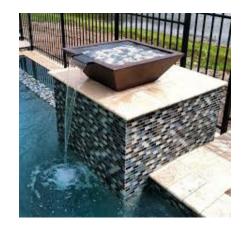

## **Water Bowl**

### **Function**

Decorative Water Bowls are made with concrete, metal or copper. Designed to have its waterfall flow on to a pool, fountain or pond. Only require low water flow.