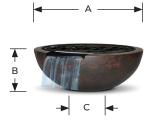

| Model No.  | Description             | Bowl<br>Material | A<br>(mm) | B<br>(mm) | C<br>(mm) |
|------------|-------------------------|------------------|-----------|-----------|-----------|
| WBCON30COR | 30" Concrete Corinthian | GFRC             | 762x762   | 254       | 432x432   |
| WBCON36COR | 36" Concrete Corinthian | GFRC             | 914x914   | 305       | 508x508   |
| WBMET29COR | 29" Metallic Corinthian | Metallic         | 737x737   | 229       | 432x432   |
| WBCOP29COR | 29"Copper Corinthian    | Copper           | 737x737   | 229       | 432x432   |
| WBCOP31COR | 31"Copper Corinthian    | Copper           | 787x787   | 254       | 432x432   |
| WBCOP36COR | 36"Copper Corinthian    | Copper           | 914x914   | 305       | 508x508   |