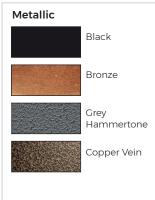

#### Surface Finish (Bowl):

| Water Plantier | WP Series | Model No. WP | Rev. 0 |
|----------------|-----------|--------------|--------|
|                |           |              |        |

The information contained in this drawing is the sole property of Aquashi. Any reproduction in part or as a whole without the written permission of Aquashi is prohibited. Aquashi reserves the right to update all designs, specifications and data sheets without prior notice.