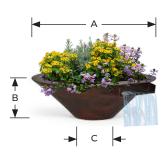

| Model No.  | Description         | Bowl<br>Material | A<br>(mm) | B<br>(mm) | C<br>(mm) |
|------------|---------------------|------------------|-----------|-----------|-----------|
| WPCON30LEG | 30" Concrete Legacy | GFRC             | 762       | 305       | 381       |
| WPCON36LEG | 36" Concrete Legacy | GFRC             | 914       | 381       | 431       |
| WPMET31LEG | 31" Metallic Legacy | Metallic         | 787       | 305       | 381       |
| WPCOP30LEG | 30"Copper Legacy    | Copper           | 762       | 305       | 381       |
| WPCOP31LEG | 31"Copper Legacy    | Copper           | 787       | 305       | 381       |
| WPCOP36LEG | 36"Copper Legacy    | Copper           | 914       | 381       | 431       |