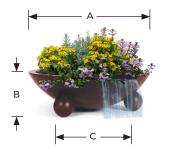

### **Specifications**

**Water flow** 69 lpm per bowl

| Model No.  | Description        | Bowl<br>Material | A<br>(mm) | B<br>(mm) | C<br>(mm) |
|------------|--------------------|------------------|-----------|-----------|-----------|
| WPCON31ESS | 31" Concrete Essex | GFRC             | 787       | 254       | 254       |
| WPCON36ESS | 36" Concrete Essex | GFRC             | 914       | 292       | 254       |
| WPCON48ESS | 48" Concrete Essex | GFRC             | 1219      | 381       | 356       |
| WPMET31ESS | 31" Metallic Essex | Metallic         | 787       | 254       | 254       |
| WPCOP31ESS | 31"Copper Essex    | Copper           | 787       | 254       | 254       |
| WPCOP36ESS | 36"Copper Essex    | Copper           | 914       | 292       | 254       |
| WPCOP48ESS | 48"Copper Essex    | Copper           | 1219      | 381       | 356       |

| Model No.  | Description         | Bowl<br>Material | A<br>(mm) | B<br>(mm) | C<br>(mm) |
|------------|---------------------|------------------|-----------|-----------|-----------|
| WPCON30LEG | 30" Concrete Legacy | GFRC             | 762       | 305       | 381       |
| WPCON36LEG | 36" Concrete Legacy | GFRC             | 914       | 381       | 431       |
| WPMET31LEG | 31" Metallic Legacy | Metallic         | 787       | 305       | 381       |
| WPCOP30LEG | 30"Copper Legacy    | Copper           | 762       | 305       | 381       |
| WPCOP31LEG | 31"Copper Legacy    | Copper           | 787       | 305       | 381       |
| WPCOP36LEG | 36"Copper Legacy    | Copper           | 914       | 381       | 431       |

| Model No.  | Description             | Bowl<br>Material | A<br>(mm) | B<br>(mm) | C<br>(mm) |
|------------|-------------------------|------------------|-----------|-----------|-----------|
| WPCON30COR | 30" Concrete Corinthian | GFRC             | 762x762   | 254       | 432x432   |
| WPCON36COR | 36" Concrete Corinthian | GFRC             | 914x914   | 305       | 508x508   |
| WPMET29COR | 29" Metallic Corinthian | Metallic         | 737x737   | 229       | 432x432   |
| WPCOP29COR | 29"Copper Corinthian    | Copper           | 737x737   | 229       | 432x432   |
| WPCOP31COR | 31"Copper Corinthian    | Copper           | 787x787   | 254       | 432x432   |
| WPCOP36COR | 36"Copper Corinthian    | Copper           | 914x914   | 305       | 508x508   |

# **Water Plantiers**

| Model No.   | Description           | Bowl<br>Material | A<br>(mm) | B<br>(mm) | C<br>(mm) |  |
|-------------|-----------------------|------------------|-----------|-----------|-----------|--|
| WPCON32BILT | 32" Concrete Biltmore | GFRC             | 813       | 229       | 457       |  |