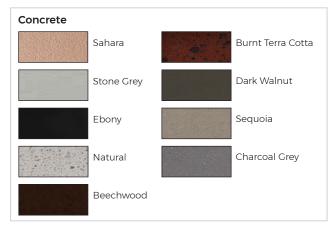

#### Surface Finish (Bowl):

| Water Plantier | WP Series | Model No. WP | Rev. 0 |
|----------------|-----------|--------------|--------|
|                |           |              |        |

The information contained in this drawing is the sole property of Aquashi. Any reproduction in part or as a whole without the written permission of Aquashi is prohibited. Aquashi reserves the right to update all designs, specifications and data sheets without prior notice.