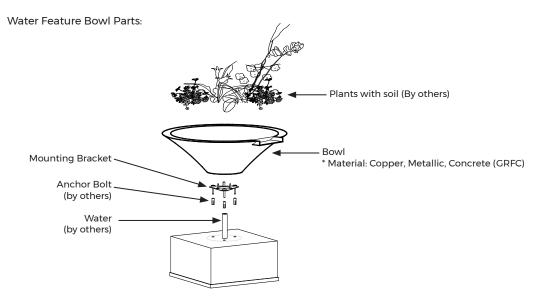

### **Function**

Decorative Water Plantiers Bowl can either be made with concrete, metal or copper and is available in different surface finishes. Designed to have its waterfall flow on to a pool, fountain or pond. Only require low water flow.

### **Specifications**

**Water flow** 69 lpm per bowl

| Model No.  | Description        | Bowl<br>Material | A<br>(mm) | B<br>(mm) | C<br>(mm) |
|------------|--------------------|------------------|-----------|-----------|-----------|
| WPCON31ESS | 31" Concrete Essex | GFRC             | 787       | 254       | 254       |
| WPCON36ESS | 36" Concrete Essex | GFRC             | 914       | 292       | 254       |
| WPCON48ESS | 48" Concrete Essex | GFRC             | 1219      | 381       | 356       |
| WPMET31ESS | 31" Metallic Essex | Metallic         | 787       | 254       | 254       |
| WPCOP31ESS | 31"Copper Essex    | Copper           | 787       | 254       | 254       |
| WPCOP36ESS | 36"Copper Essex    | Copper           | 914       | 292       | 254       |
| WPCOP48ESS | 48"Copper Essex    | Copper           | 1219      | 381       | 356       |