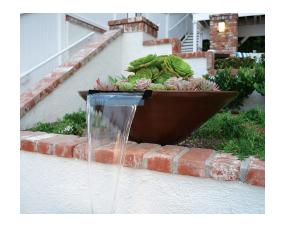

### **Function**

Decorative Water Plantiers Bowl can either be made with concrete, metal or copper and is available in different surface finishes. Designed to have its waterfall flow on to a pool, fountain or pond. Only require low water flow.