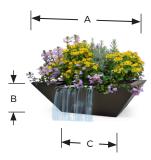

| Model No.  | Description             | Bowl<br>Material | A<br>(mm) | B<br>(mm) | C<br>(mm) |
|------------|-------------------------|------------------|-----------|-----------|-----------|
| WPCON30COR | 30" Concrete Corinthian | GFRC             | 762x762   | 254       | 432x432   |
| WPCON36COR | 36" Concrete Corinthian | GFRC             | 914x914   | 305       | 508x508   |
| WPMET29COR | 29" Metallic Corinthian | Metallic         | 737x737   | 229       | 432x432   |
| WPCOP29COR | 29"Copper Corinthian    | Copper           | 737x737   | 229       | 432x432   |
| WPCOP31COR | 31"Copper Corinthian    | Copper           | 787x787   | 254       | 432x432   |
| WPCOP36COR | 36"Copper Corinthian    | Copper           | 914x914   | 305       | 508x508   |