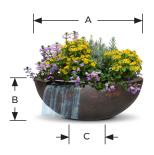

### **Specifications**

**Water flow** 69 lpm per bowl

| Model No.  | Description        | Bowl<br>Material | A<br>(mm) | B<br>(mm) | C<br>(mm) |
|------------|--------------------|------------------|-----------|-----------|-----------|
| WPCON31ESS | 31" Concrete Essex | GFRC             | 787       | 254       | 254       |
| WPCON36ESS | 36" Concrete Essex | GFRC             | 914       | 292       | 254       |
| WPCON48ESS | 48" Concrete Essex | GFRC             | 1219      | 381       | 356       |
| WPMET31ESS | 31" Metallic Essex | Metallic         | 787       | 254       | 254       |
| WPCOP31ESS | 31"Copper Essex    | Copper           | 787       | 254       | 254       |
| WPCOP36ESS | 36"Copper Essex    | Copper           | 914       | 292       | 254       |
| WPCOP48ESS | 48"Copper Essex    | Copper           | 1219      | 381       | 356       |