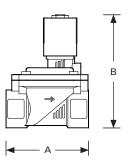

## **Specifications**

MaterialPressureBrass0.2 to 16 Bar

Power Flow

8 W 19 to 757 LPM

Voltage Connection Type
24V DC Female thread

Circuit function Protection
2/2-way; normally closed

| Model No. | Inlet/<br>Outlet<br>(BSP) | Flow<br>(LPM) | A<br>(mm) | B<br>(mm) | C<br>(mm) |
|-----------|---------------------------|---------------|-----------|-----------|-----------|
| SVB-100DC | 1"                        | 200           | 95        | 122.6     | 70        |
| SVB-150DC | 1-1/2"                    | 300           | 126       | 155.6     | 99        |
| SVB-200DC | 2                         | 667           | 164       | 166.6     | 115       |