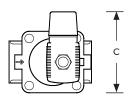

## **Specifications**

MaterialPressureBrass0.2 to 16 Bar

Power Flow

8 W 19 to 757 LPM

Voltage Connection Type
24V DC Female thread

Circuit function Protection
2/2-way; normally closed

| Model No. | Inlet/<br>Outlet<br>(BSP) | Flow<br>(LPM) | A<br>(mm) | B<br>(mm) | C<br>(mm) |
|-----------|---------------------------|---------------|-----------|-----------|-----------|
| SVB-100DC | 1"                        | 200           | 95        | 122.6     | 70        |
| SVB-150DC | 1-1/2"                    | 300           | 126       | 155.6     | 99        |
| SVB-200DC | 2                         | 667           | 164       | 166.6     | 115       |