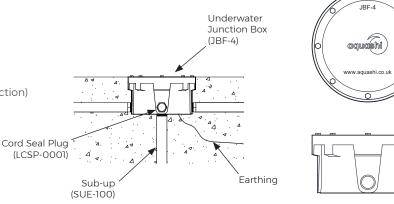

#### **Function**

The Flush mounted junction boxes are designed to be installed flush with the finished floor level. Its deep base allows sufficient cover over the conduits for screed and tiling works. Complete with rubber gasket and integrated earthing hole, the junction box is IP68 rated for underwater or deck level installation.

<sup>\*</sup> Custom inlet/outlet available on request.

Flush Mounted Junction Box should be earthed

#### Stub-Up Electrical

- \* SUE-100 (1" threaded)
- \* SUE-150 (1-1/2" threaded)

\* LCSP-001 ( 1/2" threaded )