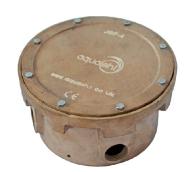

# Flush Mounted Underwater Junction Box - JBF Series

#### **Function**

The Flush mounted junction boxes are designed to be installed flush with the finished floor level. Its deep base allows sufficient cover over the conduits for screed and tiling works. Complete with rubber gasket and integrated earthing hole, the junction box is IP68 rated for underwater or deck level installation.

All threaded connections must be installed with an approved water-sealing thread seal. Recommended to insulate with junction box sealant (PCR Series) for underwater installations. Made of cast bronze with stainless steel fasteners.