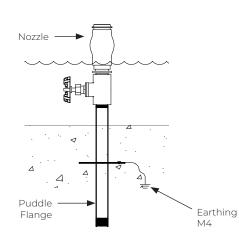

## Function

The Stainless steel puddle flanges provide a strong, durable and water tight connection for water pipe penetrations. To be installed in concrete pool floors or walls, the puddle flanges are provided with BSP connection on both side.

## Specifications

Materials Stainless Steel 316 Connection type Male thread

| Model no. | Description          | Inlet / Outlet<br>(BSP) | A (mm) | B (mm) |
|-----------|----------------------|-------------------------|--------|--------|
| PF-050    | 1/2" Puddle flange   | 1/2"                    | 400    | 120    |
| PF-075    | 3/4" Puddle flange   | 3/4"                    | 400    | 120    |
| PF-100    | 1" Puddle flange     | ٦"                      | 400    | 120    |
| PF-125    | 1-1/4" Puddle flange | 7-7/4"                  | 400    | 120    |
| PF-150    | 1-1/2" Puddle flange | 1-1/2"                  | 400    | 120    |
| PF-200    | 2" Puddle flange     | 2"                      | 400    | 150    |
| PF-300    | 3" Puddle flange     | 3"                      | 400    | 150    |
|           |                      |                         |        |        |