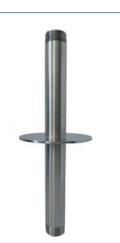

## Function

The Stainless steel puddle flanges provide a strong, durable and water tight connection for water pipe penetrations. To be installed in concrete pool floors or walls, the puddle flanges are provided with BSP connection on both side.

## Specifications

Materials Stainless Steel 316 Connection type Male thread

| Model no. | Description          | Inlet / Outlet<br>(BSP) | A (mm) | B (mm) |
|-----------|----------------------|-------------------------|--------|--------|
| PF-050    | 1/2" Puddle flange   | 1/2"                    | 400    | 120    |
| PF-075    | 3/4" Puddle flange   | 3/4"                    | 400    | 120    |
| PF-100    | 1" Puddle flange     | ٦"                      | 400    | 120    |
| PF-125    | 1-1/4" Puddle flange | 7-7/4"                  | 400    | 120    |
| PF-150    | 1-1/2" Puddle flange | 1-1/2"                  | 400    | 120    |
| PF-200    | 2" Puddle flange     | 2"                      | 400    | 150    |
| PF-300    | 3" Puddle flange     | 3"                      | 400    | 150    |
|           |                      |                         |        |        |