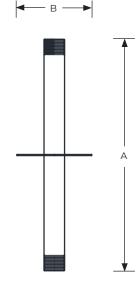

## Specifications

Materials Stainless Steel 316 Connection type Male thread

| Model no. | Description          | Inlet / Outlet<br>(BSP) | A (mm) | B (mm) |
|-----------|----------------------|-------------------------|--------|--------|
| PF-050    | 1/2" Puddle flange   | 1/2"                    | 400    | 120    |
| PF-075    | 3/4" Puddle flange   | 3/4"                    | 400    | 120    |
| PF-100    | 1" Puddle flange     | ٦"                      | 400    | 120    |
| PF-125    | 1-1/4" Puddle flange | 7-7/4"                  | 400    | 120    |
| PF-150    | 1-1/2" Puddle flange | 1-1/2"                  | 400    | 120    |
| PF-200    | 2" Puddle flange     | 2"                      | 400    | 150    |
| PF-300    | 3" Puddle flange     | 3"                      | 400    | 150    |
|           |                      |                         |        |        |