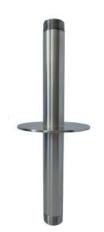

### Function

The Stainless steel puddle flanges provide a strong, durable and water tight connection for water pipe penetrations. To be installed in concrete pool floors or walls, the puddle flanges are provided with BSP connection on both side.

## Male thread

Male tilleat

| Model no. | Description          | Inlet / Outlet<br>(BSP) | A (mm) | B (mm) |
|-----------|----------------------|-------------------------|--------|--------|
| PF-050    | 1/2" Puddle flange   | 1/2"                    | 400    | 120    |
| PF-075    | 3/4" Puddle flange   | 3/4"                    | 400    | 120    |
| PF-100    | 1" Puddle flange     | ٦"                      | 400    | 120    |
| PF-125    | 1-1/4" Puddle flange | 1-1/4"                  | 400    | 120    |
| PF-150    | 1-1/2" Puddle flange | 1-1/2"                  | 400    | 120    |
| PF-200    | 2" Puddle flange     | 2"                      | 400    | 120    |
| PF-300    | 3" Puddle flange     | 3"                      | 400    | 120    |
|           |                      |                         |        |        |