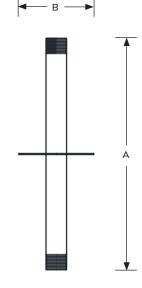

## Male thread

Male tilleat

| Model no. | Description          | Inlet / Outlet<br>(BSP) | A (mm) | B (mm) |
|-----------|----------------------|-------------------------|--------|--------|
| PF-050    | 1/2" Puddle flange   | 1/2"                    | 400    | 120    |
| PF-075    | 3/4" Puddle flange   | 3/4"                    | 400    | 120    |
| PF-100    | 1" Puddle flange     | ٦"                      | 400    | 120    |
| PF-125    | 1-1/4" Puddle flange | 1-1/4"                  | 400    | 120    |
| PF-150    | 1-1/2" Puddle flange | 1-1/2"                  | 400    | 120    |
| PF-200    | 2" Puddle flange     | 2"                      | 400    | 120    |
| PF-300    | 3" Puddle flange     | 3"                      | 400    | 120    |
|           |                      |                         |        |        |