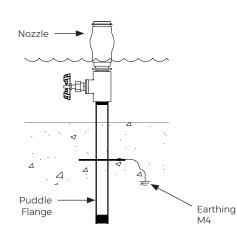

### Function

The Stainless steel puddle flanges provide a strong, durable and water tight connection for water pipe penetrations. To be installed in concrete pool floors or walls, the puddle flanges are provided with BSP connection on both side.

## Male thread

Male tilleat

| Model no. | Description          | Inlet / Outlet<br>(BSP) | A (mm) | B (mm) |
|-----------|----------------------|-------------------------|--------|--------|
| PF-050    | 1/2" Puddle flange   | 1/2"                    | 400    | 120    |
| PF-075    | 3/4" Puddle flange   | 3/4"                    | 400    | 120    |
| PF-100    | 1" Puddle flange     | ٦"                      | 400    | 120    |
| PF-125    | 1-1/4" Puddle flange | 1-1/4"                  | 400    | 120    |
| PF-150    | 1-1/2" Puddle flange | 1-1/2"                  | 400    | 120    |
| PF-200    | 2" Puddle flange     | 2"                      | 400    | 120    |
| PF-300    | 3" Puddle flange     | 3"                      | 400    | 120    |
|           |                      |                         |        |        |