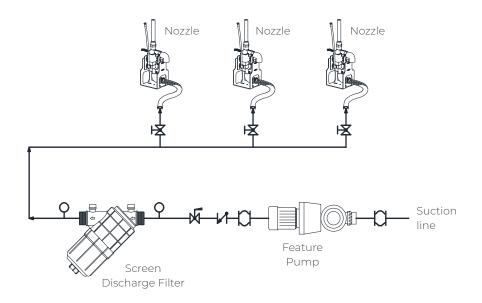

## Sample schematic diagram

Screen Discharge Filter SF Series Model No. SF Rev. 2

The information contained in this drawing is the sole property of Aquashi. Any reproduction in part or as a whole without the written permission of Aquashi is prohibited. Aquashi reserves the right to update all designs, specifications and data sheets without prior notice.