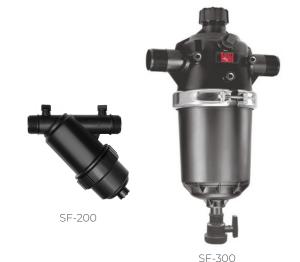

# Screen Discharge Filter - SF Series

## Connection type

Male thread

| rea | Cartridge<br>Diameter | Cartridge<br>height | Nominal |
|-----|-----------------------|---------------------|---------|

| Model no. | Inlet /<br>Outlet<br>(BSP) | Strainer<br>Type | Maximum<br>pressure<br>(bar) | Flow rate<br>(m³/hr) | Pressure<br>drop (bar) | Filter Area<br>(cm²) | Cartridge<br>Diameter<br>(mm) | Cartridge<br>height<br>(mm) | Nominal<br>flow (m³/hr) |
|-----------|----------------------------|------------------|------------------------------|----------------------|------------------------|----------------------|-------------------------------|-----------------------------|-------------------------|
| SF-100    | 7"                         | Y-type           | 6                            | 4 - 6                | 0.3                    | 120                  | 48                            | 150                         | 6                       |
| SF-150    | 1-1/2"                     | Y-type           | 6                            | 12 - 16              | 0.18                   | 295                  | 69                            | 222                         | 15                      |
| SF-200    | 2"                         | Y-type           | 8                            | 15 - 27              | 0.2                    | 492                  | 104                           | 286                         | 25                      |
| SF-300    | 3"                         | T-type           | 10                           | 35 - 45              | 0.37                   | 1193                 | 122                           | 388                         | 40                      |