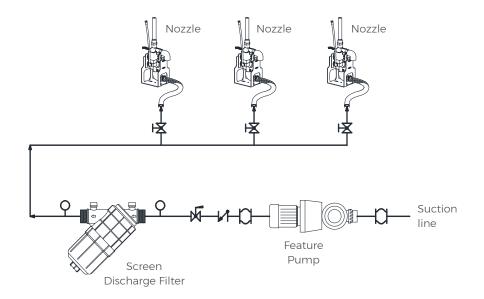

## Sample schematic diagram

| Screen Discharge Filter | SF Series | Model No. SF | Rev. 1 |
|-------------------------|-----------|--------------|--------|
|                         |           |              |        |