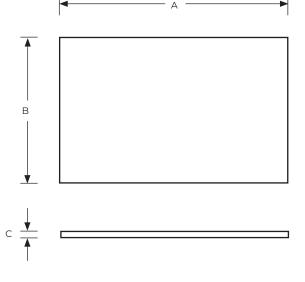

## Specifications

Materials Coarse Polyester

**Dimension** 1.4m width x custom length

**Colour** Black

| Model no.  | A (mm) | B (mm) | C (mm) |
|------------|--------|--------|--------|
| Splash Mat | Custom | 1400   | 30     |