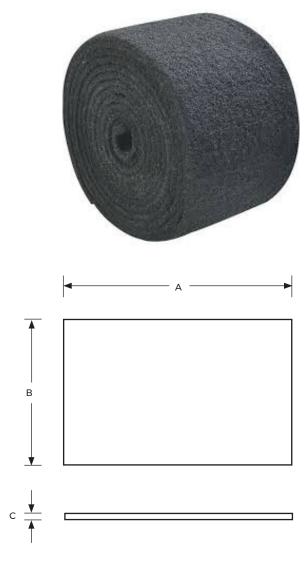

## Materials

Coarse Polyester

Dimension

1.4m width x custom length

Colour

Black

| Model no.  | A (mm) | B (mm) | C (mm) |
|------------|--------|--------|--------|
| Splash Mat | Custom | 1400   | 30     |

The information contained in this drawing is the sole property of Aquashi. Any reproduction in part or as a whole without the written permission of Aquashi is prohibited. Aquashi reserves the right to update all designs, specifications and data sheets without prior notice.