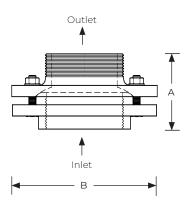

## Specifications

Materials

Cast Bronze / Brass Connection type (Inlet) Female thread (Outlet) Male thread

| Model No. | Description                   | Inlet / Outlet<br>(BSP) | A (mm) | B (mm) |
|-----------|-------------------------------|-------------------------|--------|--------|
| SWF-100   | 1" Swing flange connector     | ٦"                      | 62     | 84     |
| SWF-150   | 1-1/2" Swing flange connector | 1-1/2"                  | 70     | 110    |
| SWF-200   | 2" Swing flange connector     | 2"                      | 80     | 120    |
| SWF-250   | 2-1/2" Swing flange connector | 2-1/2"                  | 79     | 130    |
| SWF-300   | 3" Swing flange connector     | 3"                      | 90     | 162    |
| SWF-400   | 4" Swing flange connector     | 4"                      | 96     | 170    |