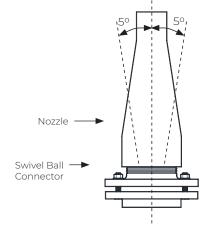

## Function

Swivel flange connector enable the nozzle to adjust to a maximum of 5 degrees from the central axis.