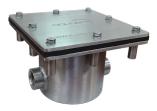

# **Stainless steel Underwater Junction Box - JBS Series**

## Function

The Stainless Steel underwater junction boxes is designed to accept naval stainless steel compression cord seal (CS Series) providing water tight connections for flexible cables. The conduit mounted junction box is made in stainless steel 316L with rubber gasket and stainless steel fasteners for an IP68 rated seal.