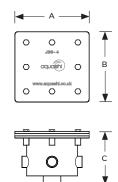

#### Materials Stainless steel 316L

Stainless steel 3161

**Connection Size** Sides - PG 13.5 female thread (custom thread available on request) Bottom - 3/4" to 1" female thread

(custom thread available on request)

Protection Rating

| Model No.      | Description                     | No. of ways | Side<br>thread | Bottom<br>thread (BSP) | A<br>(mm) | B<br>(mm) | C<br>(mm) | D<br>(mm) |
|----------------|---------------------------------|-------------|----------------|------------------------|-----------|-----------|-----------|-----------|
| JBS-2          | 2 cable Underwater Junction Box | 2           | PG 13.5        | 3/4"                   | 132       | 95        | 90        | 12        |
| JBS-4          | 4 cable Underwater Junction Box | 4           | PG 13.5        | ٦"                     | 132       | 95        | 90        | 12        |
| * Custom inlet | /outlet available on request.   |             |                |                        |           |           |           |           |