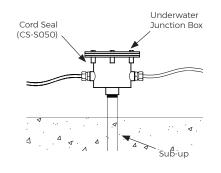

#### Accessories (Sold Separately)

Cord Seals \* CS-S050 ( PG 13.5 threaded )

Custom inlet/outlet available on reques

Junction Box should be earthed