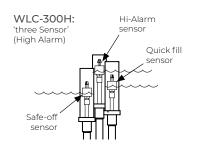

## **Protection Rating**

IP 65

| Model No. | No. of<br>Sensors | Sensor Controls                           | Sensing Application   | A<br>(mm) | B<br>(mm) | C<br>(mm) |
|-----------|-------------------|-------------------------------------------|-----------------------|-----------|-----------|-----------|
| WLC-100Q  | 1                 | Quick fill                                | Quick fill            | 175       | 215       | 100       |
| WLC-100S  | 1                 | Safe-off                                  | Safe-off              | 175       | 215       | 100       |
| WLC-200   | 2                 | Quick fill + Safe-off                     | Quick fill & Safe-off | 175       | 215       | 100       |
| WLC-300H  | 3                 | Hi-Alarm + Quick fill + Safe-off          | Hi-Alarm              | 250       | 300       | 160       |
| WLC-300W  | 3                 | Quick fill + Running sensor + Safe-off    | Water fill            | 250       | 300       | 160       |
| WLC-300-D | 3                 | Quick fill Off + Quick fill On + Safe-off | Differential fill     | 250       | 300       | 160       |

#### Note:

- Safe-off operation shuts off all in-pool electrical functions during low level conditions.
- Quick fill operation triggers fresh water supply valve to replenish the water loss in the pool.
- · Hi-Alarm operation shut down all in-pool electrical functions until high water level is resolved.
- Running sensor maintains water level on the fountain reservoir all throughout the operation.

## WLC sample sensor usage: