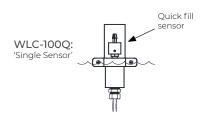

## WLC sample sensor usage:

## Output Voltage

Quick fill Output Voltage: 24V AC Safe off signal Output: Volt free contact

#### Note:

- Safe-off operation shuts off all in-pool electrical functions during low level conditions.
- Quick fill operation triggers fresh water supply valve to replenish the water loss in the pool.
- · Hi-Alarm operation shut down all in-pool electrical functions until high water level is resolved.
- Running sensor maintains water level on the fountain reservoir all throughout the operation.