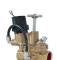

## Solenoid Fill Valve - Brass

- \* SVB-100 (1" connection)
- \* SVB-150 (1-1/2" connection)
- \* SVB-200 (2" connection)

## Solenoid Fill Valve - Plastic

- \* SVP-100 (1" connection)
- \* SVP-150 (1-1/2" connection)
- \* SVP-200 (2" connection)

| Water I | evel | Contro | llei |
|---------|------|--------|------|

WLC Series