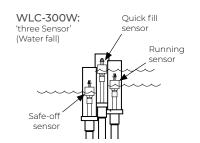

## **Protection Rating**

IP 65

| Model No. | No. of<br>Sensors | Sensor Controls                           | Sensing Application   | A<br>(mm) | B<br>(mm) | C<br>(mm) |
|-----------|-------------------|-------------------------------------------|-----------------------|-----------|-----------|-----------|
| WLC-100Q  | 1                 | Quick fill                                | Quick fill            | 175       | 215       | 100       |
| WLC-100S  | 1                 | Safe-off                                  | Safe-off              | 175       | 215       | 100       |
| WLC-200   | 2                 | Quick fill + Safe-off                     | Quick fill & Safe-off | 175       | 215       | 100       |
| WLC-300H  | 3                 | Hi-Alarm + Quick fill + Safe-off          | Hi-Alarm              | 250       | 300       | 160       |
| WLC-300W  | 3                 | Quick fill + Running sensor + Safe-off    | Water fill            | 250       | 300       | 160       |
| WLC-300-D | 3                 | Quick fill Off + Quick fill On + Safe-off | Differential fill     | 250       | 300       | 160       |

#### Note:

- Safe-off operation shuts off all in-pool electrical functions during low level conditions.
- Quick fill operation triggers fresh water supply valve to replenish the water loss in the pool.
- · Hi-Alarm operation shut down all in-pool electrical functions until high water level is resolved.
- Running sensor maintains water level on the fountain reservoir all throughout the operation.

## WLC sample sensor usage: