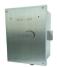

# Water Level Controller - WLC Series

#### **Function**

The water level controller is used in conjuction with solenoid fill valves and water level sensors to monitor water levels in a fountain or pool. It can monitor up to three water level operations depending on model selected. Operates on 230 V AC (110V AC model available on request). Compatible with WLS & FLS series water level sonsors.

## **Protection Rating**

IP 65

| Model No. | No. of<br>Sensors | Sensor Controls                           | Sensing Application   | A<br>(mm) | B<br>(mm) | C<br>(mm) |
|-----------|-------------------|-------------------------------------------|-----------------------|-----------|-----------|-----------|
| WLC-100Q  | 1                 | Quick fill                                | Quick fill            | 175       | 215       | 100       |
| WLC-100S  | 1                 | Safe-off                                  | Safe-off              | 175       | 215       | 100       |
| WLC-200   | 2                 | Quick fill + Safe-off                     | Quick fill & Safe-off | 175       | 215       | 100       |
| WLC-300H  | 3                 | Hi-Alarm + Quick fill + Safe-off          | Hi-Alarm              | 250       | 300       | 160       |
| WLC-300W  | 3                 | Quick fill + Running sensor + Safe-off    | Water fill            | 250       | 300       | 160       |
| WLC-300-D | 3                 | Quick fill Off + Quick fill On + Safe-off | Differential fill     | 250       | 300       | 160       |

## Mounting hole measurement

| Water Level Controller | WLC Series | Model No. WLC | Rev. 0 |
|------------------------|------------|---------------|--------|
|                        |            |               |        |