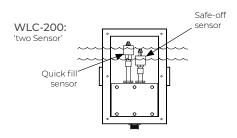

## **Protection Rating**

IP 65

| Model No. | No. of<br>Sensors | Sensor Controls                           | Sensing Application   | A<br>(mm) | B<br>(mm) | C<br>(mm) |
|-----------|-------------------|-------------------------------------------|-----------------------|-----------|-----------|-----------|
| WLC-100Q  | 1                 | Quick fill                                | Quick fill            | 175       | 215       | 100       |
| WLC-100S  | 1                 | Safe-off                                  | Safe-off              | 175       | 215       | 100       |
| WLC-200   | 2                 | Quick fill + Safe-off                     | Quick fill & Safe-off | 175       | 215       | 100       |
| WLC-300H  | 3                 | Hi-Alarm + Quick fill + Safe-off          | Hi-Alarm              | 250       | 300       | 160       |
| WLC-300W  | 3                 | Quick fill + Running sensor + Safe-off    | Water fill            | 250       | 300       | 160       |
| WLC-300-D | 3                 | Quick fill Off + Quick fill On + Safe-off | Differential fill     | 250       | 300       | 160       |

#### Note:

- Safe-off operation shuts off all in-pool electrical functions during low level conditions.
- Quick fill operation triggers fresh water supply valve to replenish the water loss in the pool.
- · Hi-Alarm operation shut down all in-pool electrical functions until high water level is resolved.
- Running sensor maintains water level on the fountain reservoir all throughout the operation.

## WLC sample sensor usage: