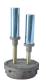

### Floor Water Level Sensor

- \* FLS-F-100 (fix type, single sensor)
- \* FLS-F-200 (fix type, two sensor)
- \* FLS-F-300 (fix type, three sensor)
- \* FLS-M-100 (move type, single sensor)
- \* FLS-M-200 (move type, two sensor)
- \* FLS-M-300 (move type, three sensor)