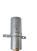

## Water Level Sensor

- \* WLS-100 (single sensor)
- \* WLS-200 (two sensor)

# Water Level Sensor - Compact

\* WLS-C-100 (single sensor)