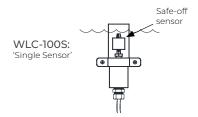

## WLC sample sensor usage:

## Output Voltage

Quick fill Output Voltage: 24V AC Safe off signal Output: Volt free contact

#### Note:

- Safe-off operation shuts off all in-pool electrical functions during low level conditions.
- Quick fill operation triggers fresh water supply valve to replenish the water loss in the pool.
- · Hi-Alarm operation shut down all in-pool electrical functions until high water level is resolved.
- Running sensor maintains water level on the fountain reservoir all throughout the operation.