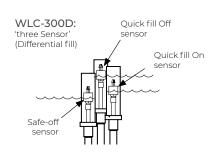

## **Protection Rating**

IP 65

| Model No. | No. of<br>Sensors | Sensor Controls                           | Sensing Application   | A<br>(mm) | B<br>(mm) | C<br>(mm) |
|-----------|-------------------|-------------------------------------------|-----------------------|-----------|-----------|-----------|
| WLC-100Q  | 1                 | Quick fill                                | Quick fill            | 175       | 215       | 100       |
| WLC-100S  | 1                 | Safe-off                                  | Safe-off              | 175       | 215       | 100       |
| WLC-200   | 2                 | Quick fill + Safe-off                     | Quick fill & Safe-off | 175       | 215       | 100       |
| WLC-300H  | 3                 | Hi-Alarm + Quick fill + Safe-off          | Hi-Alarm              | 250       | 300       | 160       |
| WLC-300W  | 3                 | Quick fill + Running sensor + Safe-off    | Water fill            | 250       | 300       | 160       |
| WLC-300-D | 3                 | Quick fill Off + Quick fill On + Safe-off | Differential fill     | 250       | 300       | 160       |

#### Note:

- Safe-off operation shuts off all in-pool electrical functions during low level conditions.
- Quick fill operation triggers fresh water supply valve to replenish the water loss in the pool.
- · Hi-Alarm operation shut down all in-pool electrical functions until high water level is resolved.
- Running sensor maintains water level on the fountain reservoir all throughout the operation.

## WLC sample sensor usage: