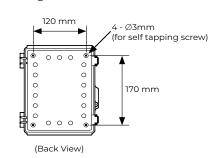

## Mounting hole measurement

| Water Level Controller | WLC Series | Model No. WLC | Rev. 0 |
|------------------------|------------|---------------|--------|
|                        |            |               |        |