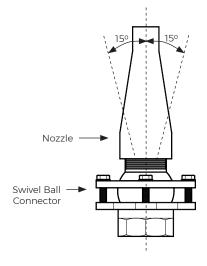

## **Function**

Swivel connector enable the nozzle to adjust to a maximum of 15 degrees from the central axis rotation on a ball joint.