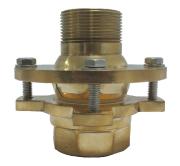

# **Swivel Ball Connector - SWB Series**

#### Materials

Cast Bronze / Brass

### **Connection type**

(Inlet) Female thread (Outlet) Male thread

| Model No. | Description                 | Inlet / Outlet<br>(BSP) | A (mm) | B (mm) |
|-----------|-----------------------------|-------------------------|--------|--------|
| SWB-100   | 1" Swing ball connector     | 1"                      | 62     | 100    |
| SWB-150   | 1-1/2" Swing ball connector | 1-1/2"                  | 75     | 116    |
| SWB-200   | 2" Swing ball connector     | 2"                      | 90     | 135    |
| SWB-300   | 3" Swing ball connector     | 3"                      | 111    | 190    |
| SWB-400   | 4" Swing ball connector     | 4"                      | 140    | 220    |