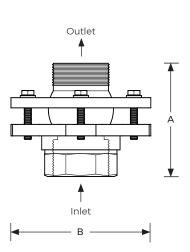

### **Connection type**

(Inlet) Female thread (Outlet) Male thread

| Model No. | Description                 | Inlet / Outlet<br>(BSP) | A (mm) | B (mm) |
|-----------|-----------------------------|-------------------------|--------|--------|
| SWB-100   | 1" Swing ball connector     | 1"                      | 62     | 100    |
| SWB-150   | 1-1/2" Swing ball connector | 1-1/2"                  | 75     | 116    |
| SWB-200   | 2" Swing ball connector     | 2"                      | 90     | 135    |
| SWB-300   | 3" Swing ball connector     | 3"                      | 111    | 190    |
| SWB-400   | 4" Swing ball connector     | 4"                      | 140    | 220    |