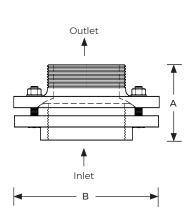

### **Connection type**

(Inlet) Female thread (Outlet) Male thread

| Model No. | Description                   | Inlet / Outlet<br>(BSP) | A (mm) | B (mm) |
|-----------|-------------------------------|-------------------------|--------|--------|
| SWF-100   | 1" Swing flange connector     | 7"                      | 62     | 84     |
| SWF-150   | 1-1/2" Swing flange connector | 1-1/2"                  | 70     | 110    |
| SWF-200   | 2" Swing flange connector     | 2"                      | 80     | 120    |
| SWF-250   | 2-1/2" Swing flange connector | 2-1/2"                  | 79     | 130    |
| SWF-300   | 3" Swing flange connector     | 3"                      | 90     | 162    |
| SWF-400   | 4" Swing flange connector     | ∠,"                     | 96     | 170    |