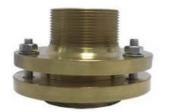

# **Swivel Flange Connector - SWF Series**

#### Materials

Cast Bronze / Brass

### **Connection type**

(Inlet) Female thread (Outlet) Male thread

| Model No. | Description                   | Inlet / Outlet<br>(BSP) | A (mm) | B (mm) |
|-----------|-------------------------------|-------------------------|--------|--------|
| SWF-100   | 1" Swing flange connector     | 7"                      | 62     | 84     |
| SWF-150   | 1-1/2" Swing flange connector | 1-1/2"                  | 70     | 110    |
| SWF-200   | 2" Swing flange connector     | 2"                      | 80     | 120    |
| SWF-250   | 2-1/2" Swing flange connector | 2-1/2"                  | 79     | 130    |
| SWF-300   | 3" Swing flange connector     | 3"                      | 90     | 162    |
| SWF-400   | 4" Swing flange connector     | ∠,"                     | 96     | 170    |