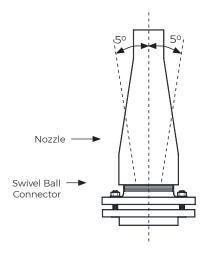

## **Function**

Swivel flange connector enable the nozzle to adjust to a maximum of 5 degrees from the central axis.