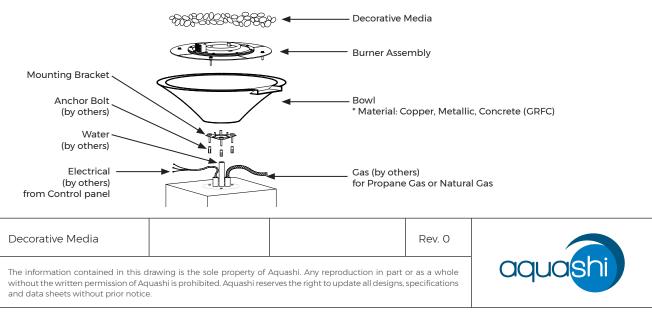

| Fire Glass 1/4" Reflective Copper           | Fire Glass | 10 mm - 13 mm  |
| FGSRCA   | Fire Glass 1/4" Reflective Caribbean Blue   | Fire Glass | 10 mm - 13 mm  |
| FGSRRB   | Fire Glass 1/4" Reflective Royal Blue       | Fire Glass | 10 mm - 13 mm  |
| FGSBL    | Fire Glass 1/2" - 3/4" Standard Blue Lagoon | Fire Glass | 13mm - 25 mm   |
| FGLOB    | Fire Glass 1/2" - 3/4" Standard Ocean Blue  | Fire Glass | 13mm - 25 mm   |
| FGLT     | Fire Glass 1/2" - 3/4" Standard Turquoise   | Fire Glass | 13mm - 25 mm   |
| FGLC     | Fire Glass 1/2" - 3/4" Standard Chestnut    | Fire Glass | 13mm - 25 mm   |
| FGLB     | Fire Glass 1/2" - 3/4" Standard Black       | Fire Glass | 13mm - 25 mm   |



\* Fire Glass cannot be used together with propane gas.

## Fire and water Feature Bowl Parts: