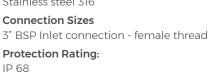

## **Specifications**

Power Stainless steel 316 30 - 35W Voltage 12 - 24V DC Colours IP 68 RGBW / White Cable 4 C - 1 mm<sup>2</sup> (DMX light) 2 C - 1.5 mm<sup>2</sup> (White light) Standard Cable Length 2 m (H07RN-F) (Custom length available on request) Reverse polarity protection: Yes Transient spike protection: Yes High temperature protection: Yes EMC complaint: Yes Light Front Cover: Polycarbonate clear cover with UV Potection Material: