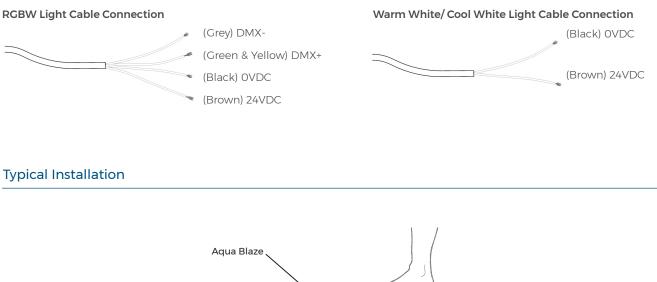

## **Specifications**

Power Stainless steel 316 30 - 35W Voltage 12 - 24V DC Colours IP 68 RGBW / White Cable 4 C - 1 mm<sup>2</sup> (DMX light) 2 C - 1.5 mm<sup>2</sup> (White light) Standard Cable Length 2 m (H07RN-F) (Custom length available on request) Reverse polarity protection: Yes Transient spike protection: Yes High temperature protection: Yes EMC complaint: Yes Light Front Cover: Polycarbonate clear cover with UV Potection Material: