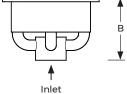

| Model No. | Description                      | Light<br>Colour | Light<br>Control | Light<br>Power<br>(W) | Inlet<br>(BSP) | A<br>(mm) | B<br>(mm) | Spray<br>Height (m) | 0.5 | 1   | 1.5  | 2    |
|-----------|----------------------------------|-----------------|------------------|-----------------------|----------------|-----------|-----------|---------------------|-----|-----|------|------|
| AB-S035R  | Aqua Blaze<br>- RGBW light       | RGBW            | DMX              | 35                    | 3"             | 300       | 135       | Flow (LPM)          | 140 | 205 | 248  | 284  |
|           |                                  |                 |                  |                       |                |           |           | Head (m)            | 4.4 | 8.8 | 13.2 | 17.6 |
| AB-S031R  | Aqua Blaze<br>- Cool white light | Cool<br>White   | On/off           | 30                    | 3"             | 300       | 135       | Flow (LPM)          | 140 | 205 | 248  | 284  |
|           |                                  |                 |                  |                       |                |           |           | Head (m)            | 4.4 | 8.8 | 13.2 | 17.6 |
| AB-S032R  | Aqua Blaze<br>- Warm white light | Warm<br>White   | 0 / 55           | 70                    | 7"             | 300       | 135       | Flow (LPM)          | 140 | 205 | 248  | 284  |
|           |                                  |                 | On/off           | 30                    | 3"             |           |           | Head (m)            | 4.4 | 8.8 | 13.2 | 17.6 |