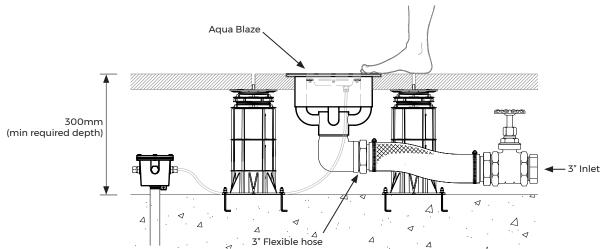

### Function

Aqua Blaze produces a wide column of water illuminated with its programmable LED light located in its center. Designed for flush mounted installation on walkable drydeck fountains. Its minimised height dimension enables the nozzles to be installed in areas with limited depth such as podium levels or above structural slabs.