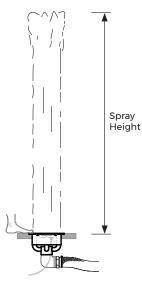

| Model No. | Description                      | Light<br>Colour | Light<br>Control | Light<br>Power<br>(W) | Inlet<br>(BSP) | A<br>(mm) | B<br>(mm) | Spray<br>Height (m) | 0.5 | 1   | 1.5  | 2    |
|-----------|----------------------------------|-----------------|------------------|-----------------------|----------------|-----------|-----------|---------------------|-----|-----|------|------|
| AB-S035R  | Aqua Blaze<br>- RGBW light       | RGBW            | DMX              | 35                    | 3"             | 300       | 135       | Flow (LPM)          | 140 | 205 | 248  | 284  |
|           |                                  |                 |                  |                       |                |           |           | Head (m)            | 4.4 | 8.8 | 13.2 | 17.6 |
| AB-S031R  | Aqua Blaze<br>- Cool white light | Cool<br>White   | On/off           | 30                    | 3"             | 300       | 135       | Flow (LPM)          | 140 | 205 | 248  | 284  |
|           |                                  |                 |                  |                       |                |           |           | Head (m)            | 4.4 | 8.8 | 13.2 | 17.6 |
| AB-S032R  | Aqua Blaze<br>- Warm white light | Warm<br>White   | 0 / 55           | 70                    | 7"             | 300       | 135       | Flow (LPM)          | 140 | 205 | 248  | 284  |
|           |                                  |                 | On/off           | 30                    | 3"             |           |           | Head (m)            | 4.4 | 8.8 | 13.2 | 17.6 |