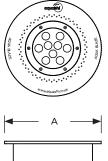

| Model No. | Description                      | Light<br>Colour | Light<br>Control | Light<br>Power<br>(W) | Inlet<br>(BSP) | A<br>(mm) | B<br>(mm) | Spray<br>Height (m) | 0.5 | 1   | 1.5  | 2    |
|-----------|----------------------------------|-----------------|------------------|-----------------------|----------------|-----------|-----------|---------------------|-----|-----|------|------|
| AB-S035R  | Aqua Blaze<br>- RGBW light       | RGBW            | DMX              | 35                    | 3"             | 300       | 135       | Flow (LPM)          | 140 | 205 | 248  | 284  |
|           |                                  |                 |                  |                       |                |           |           | Head (m)            | 4.4 | 8.8 | 13.2 | 17.6 |
| AB-S031R  | Aqua Blaze<br>- Cool white light | Cool<br>White   | On/off           | 30                    | 3"             | 300       | 135       | Flow (LPM)          | 140 | 205 | 248  | 284  |
|           |                                  |                 |                  |                       |                |           |           | Head (m)            | 4.4 | 8.8 | 13.2 | 17.6 |
| AB-S032R  | Aqua Blaze<br>- Warm white light | Warm<br>White   | 0 / 55           | 70                    | 7"             | 300       | 135       | Flow (LPM)          | 140 | 205 | 248  | 284  |
|           |                                  |                 | On/off           | 30                    | 3"             |           |           | Head (m)            | 4.4 | 8.8 | 13.2 | 17.6 |