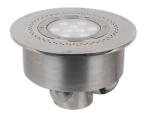

### Function

Aqua Blaze produces a wide column of water illuminated with its programmable LED light located in its center. Designed for flush mounted installation on walkable drydeck fountains. Its minimised height dimension enables the nozzles to be installed in areas with limited depth such as podium levels or above structural slabs.

## **Specifications**

Power Stainless steel 316 30 - 35W Voltage 12 - 24V DC Colours IP 68 RGBW / White Cable 4 C - 1 mm<sup>2</sup> (DMX light) 2 C - 1.5 mm<sup>2</sup> (White light) Standard Cable Length 2 m (H07RN-F) (Custom length available on request) Reverse polarity protection: Yes Transient spike protection: Yes High temperature protection: Yes EMC complaint: Yes Light Front Cover: Polycarbonate clear cover with UV Potection Material: