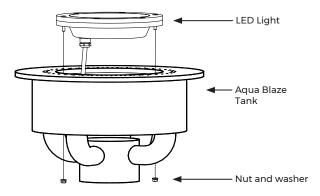

#### Aqua Blaze Parts

| Aqua Blaze                                                                                                          | AB Series | Model No. AB | Rev. 2 |  |
|---------------------------------------------------------------------------------------------------------------------|-----------|--------------|--------|--|
| The information contained in this d<br>without the written permission of Aq<br>and data sheets without prior notice | aquashi   |              |        |  |