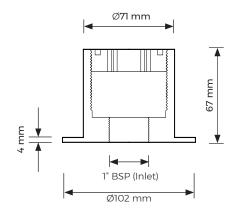

## Specifications

Materials Stainless steel 316

Connection type 1" BSP Female thread

| Model No.    | Description                    | Spray Height (m) | 0.5  | 1    | 1.5   | 2    |
|--------------|--------------------------------|------------------|------|------|-------|------|
| DJN-S100-GYR |                                | Flow (LPM)       | 24.2 | 34.1 | 41.25 | 47.3 |
|              | Geyser Deck<br>fountain nozzle | Head (m)         | 1.1  | 2.8  | 3.5   | 4.8  |
|              |                                | Spread (m)       | 0.2  | 0.4  | 0.8   | 1.1  |