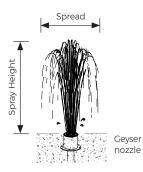

## Specifications

Materials Stainless steel 316

Connection type 1" BSP Female thread

| Model No.    | Description                    | Spray Height (m) | 0.5  | 1    | 1.5   | 2    |
|--------------|--------------------------------|------------------|------|------|-------|------|
| DJN-S100-GYR |                                | Flow (LPM)       | 24.2 | 34.1 | 41.25 | 47.3 |
|              | Geyser Deck<br>fountain nozzle | Head (m)         | 1.1  | 2.8  | 3.5   | 4.8  |
|              |                                | Spread (m)       | 0.2  | 0.4  | 0.8   | 1.1  |