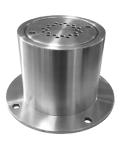

## Function

Designed for walkable in-concrete deck installation. The Deck jet nozzle is available in Geyser, Column or Sparkle spray effect. Each nozzle is removable from its body using the nozzle key for maintenance.