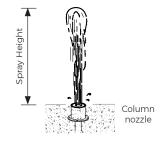

| Model No.    | Description     | Spray Height (m) | 0.5  | 1    | 1.5 | 2  | 2.5  |
|--------------|-----------------|------------------|------|------|-----|----|------|
| DJN-S100-CLM | Column Deck     | Flow (LPM)       | 39.6 | 53.9 | 66  | 77 | 88   |
|              | fountain nozzle | Spread (m)       | 2.4  | 5.4  | 8.4 | 11 | 13.8 |
|              |                 |                  |      |      |     |    |      |