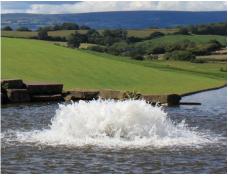

## Function

High volume industrial aerator unit is the most powerful surface spray aeration system. Ideal for managing severe aquatic environments including effluent and high nutrient ponds. The unit's dense, low profile pattern also limits evaporation loss making it popular in locations that experience high temperature or concerned with drifting spray. Constructed from stainless steel 316, Thermoplastics and rugged low speed motor; these systems are built to withstand the demands of severe aquatic environments. Providing over 1.5kg of oxygen per horsepower hour and up to 647.2m<sup>3</sup>/hr.