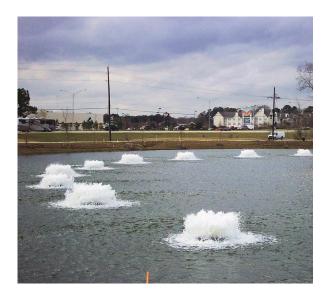

## Function

High volume industrial aerator unit is the most powerful surface spray aeration system. Ideal for managing severe aquatic environments including effluent and high nutrient ponds. The unit's dense, low profile pattern also limits evaporation loss making it popular in locations that experience high temperature or concerned with drifting spray. Constructed from stainless steel 316, Thermoplastics and rugged low speed motor; these systems are built to withstand the demands of severe aquatic environments. Providing over 1.5kg of oxygen per horsepower hour and up to 647.2m<sup>3</sup>/hr.

#### Features:

- Complete package consist of Aerator unit and Cable with cable quick disconnect.
- · Shallow operating depth (min. depth) 75 cm of water.
- · CE, ETI & ETL-C certified
- Introduce oxygen into water to control Algae, Weeds and Odors.