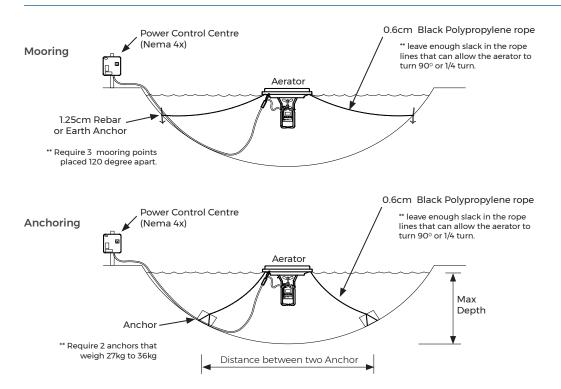

### Sample installation

| Max<br>Depth<br>(m) | Distance<br>between two<br>anchors (m) |  |  |  |
|---------------------|----------------------------------------|--|--|--|
| 1.5                 | 3.4                                    |  |  |  |
| 1.8                 | 4.6                                    |  |  |  |
| 2.1                 | 6.1                                    |  |  |  |
| 2.4                 | 9.1                                    |  |  |  |
| 2.7                 | 12                                     |  |  |  |
| 3                   | 16.7                                   |  |  |  |
| 3.3                 | 21.2                                   |  |  |  |
| 3.6                 | 26.8                                   |  |  |  |
| 3.9                 | 30.3                                   |  |  |  |
| 4.2                 | 36.4                                   |  |  |  |
| 4.6                 | 42.4                                   |  |  |  |
|                     |                                        |  |  |  |

\*\* Reference table for Required rope

| Industrial Aerator                                                                                                                                                                                                                                                                | High Volume |  | Rev. 1  |  |
|-----------------------------------------------------------------------------------------------------------------------------------------------------------------------------------------------------------------------------------------------------------------------------------|-------------|--|---------|--|
| The information contained in this drawing is the sole property of Aquashi. Any reproduction in part or as a whole without the written permission of Aquashi is prohibited. Aquashi reserves the right to update all designs, specifications and data sheets without prior notice. |             |  | aquashi |  |