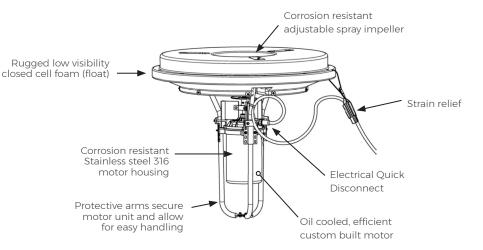

## Function

High volume industrial aerator unit is the most powerful surface spray aeration system. Ideal for managing severe aquatic environments including effluent and high nutrient ponds. The unit's dense, low profile pattern also limits evaporation loss making it popular in locations that experience high temperature or concerned with drifting spray. Constructed from stainless steel 316, Thermoplastics and rugged low speed motor; these systems are built to withstand the demands of severe aquatic environments. Providing over 1.5kg of oxygen per horsepower hour and up to 647.2m<sup>3</sup>/hr.

#### Features:

- Complete package consist of Aerator unit and Cable with cable quick disconnect.
- · Shallow operating depth (min. depth) 75 cm of water.
- · CE, ETI & ETL-C certified
- Introduce oxygen into water to control Algae, Weeds and Odors.

#### **High Volume**

| Power                             | 1 HP             | 2HP              | 3HP              | 5HP              |
|-----------------------------------|------------------|------------------|------------------|------------------|
| Spray Height (m)                  | 0.5              | 0.6              | 0.9              | 1.1              |
| Spray Diameter (m)                | 1.2              | 2.3              | 2.6              | 3.5              |
| Pumping Rate (m <sup>3</sup> /hr) | 198.5            | 329              | 453.1            | 647.2            |
| Voltage (V)                       | 230              | 230              | 230 400          | 400              |
| Phase                             | 1                | 1                | 1 3              | 3                |
| Amp                               | 8                | 12               | 14 4.2           | 7.2              |
| RPM @ Frequency                   | 2875rpm<br>@50Hz | 2875rpm<br>@50Hz | 2875rpm<br>@50Hz | 2875rpm<br>@50Hz |