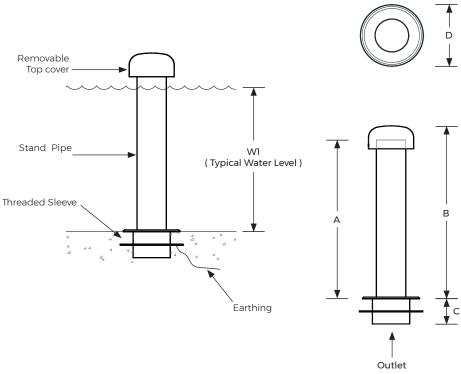

### **Function**

Overflow Drain use in fountains without space or wall thickness for wall mounted drains. Excess water overflows into the stand pipe drain during high water level conditions. The stand pipe also has a threaded connection which allows it to be removed easily for draining of pool and maintenance. Height can be customised upon request.

## Connection type

Female thread

| Model No. | Outlet<br>(BSP) | W1  | A<br>(mm) | B<br>(mm) | C<br>(mm) | D<br>(mm) |
|-----------|-----------------|-----|-----------|-----------|-----------|-----------|
| ODF-S200  | 2"              | 400 | 450       | 490       | 56        | 130       |
| ODF-S300  | 3"              | 400 | 450       | 490       | 71        | 160       |
| ODF-S400  | 4"              | 400 | 450       | 490       | 83        | 190       |