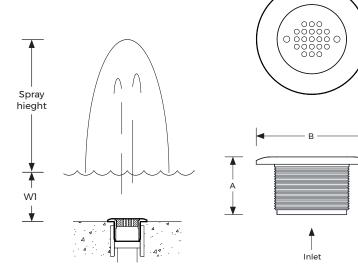

### Connection type

Male thread

| Model No. | Inlet<br>(BSP) | A (mm) | B (mm) | C (mm) | WI (mm) | Spray Height (m) | O.1 | 0.3  | 0.6 | 0.9  |
|-----------|----------------|--------|--------|--------|---------|------------------|-----|------|-----|------|
|           | 2"             | 47     | 88     | 41     | 100     | Flow (LPM)       | 50  | 94   | 136 | 176  |
| PBJ-200   |                |        |        |        |         | Head (m)         | 1.7 | 7.2  | 11  | 14.3 |
|           |                |        |        |        | 150     | Flow (LPM)       | 72  | 124  | 165 | 194  |
|           |                |        |        |        |         | Head (m)         | 5.5 | 13.2 | 22  | 31   |