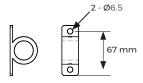

all in-pool electrical functions during low level conditions.
- \*\* Refer to installation manual for a more detailed explanation.

| Water Level Sensor                                                                                                  | WLS-E Series | Model No. WLS-E | Rev. 1 |  |
|---------------------------------------------------------------------------------------------------------------------|--------------|-----------------|--------|--|
| The information contained in this d<br>without the written permission of Aq<br>and data sheets without prior notice | aquashi      |                 |        |  |

# Water Level Tube Sensor - WLT Series

# Water Level Tube Sensor Electrode set-up for Pools:



# Safe off

Water Level Tube Sensor Electrode

## Clamp hole measurement



## Water Level Tube Sensor Electrode Cable Connection set-up for Pools:

- 🕖 (Brown) High Alarm
  - (Black) Quick fill
- \* (Gray) Safe off
- 🤏 (Green & Yellow) Neutral

## Water Level Tube Sensor Electrode Cable Connection set-up for Tanks:



# Accessories (Sold Separately)



Water Level Controller \* WLC-1000

| Water Level Sensor                                                                                                  | WLS-E Series | Model No. WLS-E | Rev. 1 |  |
|---------------------------------------------------------------------------------------------------------------------|--------------|-----------------|--------|--|
| The information contained in this d<br>without the written permission of Aq<br>and data sheets without prior notice | aquashi      |                 |