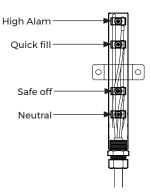

# Water Level Tube Sensor Electrode set-up for Pools:

# Safe off

Water Level Tube Sensor Electrode

## Water Level Tube Sensor Electrode Cable Connection set-up for Pools:

- 🕖 (Brown) High Alarm
  - (Black) Quick fill
- \* (Gray) Safe off
- 🤏 (Green & Yellow) Neutral