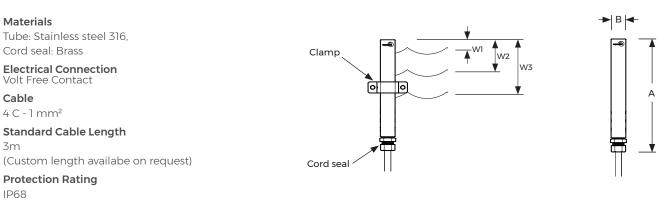

# **Specifications**

| Model No. | No. of     | Detection | WI   | W2   | W3   | A    | B    |
|-----------|------------|-----------|------|------|------|------|------|
|           | Electrodes | Levels    | (mm) | (mm) | (mm) | (mm) | (mm) |
| WLS-E-300 | 4          | 3         | 10   | 50   | 90   | 200  | 23   |

## Clamp hole measurement