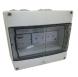

# Accessories (Sold Separately)

Water Level Controller \* WLC-1000

| Water Level Sensor                                                                                                  | WLS-E Series | Model No. WLS-E | Rev. 1 |  |
|---------------------------------------------------------------------------------------------------------------------|--------------|-----------------|--------|--|
| The information contained in this d<br>without the written permission of Aq<br>and data sheets without prior notice | aquashi      |                 |        |  |