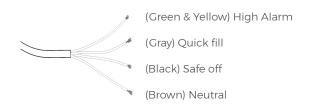

| WLS-E Series | Model No. WLS-E | Rev. 1 |  |
|---------------------------------------------------------------------------------------------------------------------|--------------|-----------------|--------|--|
| The information contained in this d<br>without the written permission of Aq<br>and data sheets without prior notice | aquashi      |                 |        |  |

# Water Level Tube Sensor - WLT Series

# Water Level Tube Sensor Electrode set-up for Pools:



# Safe off

Water Level Tube Sensor Electrode

## Clamp hole measurement



## Water Level Tube Sensor Electrode Cable Connection set-up for Pools:

- 🕖 (Brown) High Alarm
  - (Black) Quick fill
- \* (Gray) Safe off
- 🤏 (Green & Yellow) Neutral

## Water Level Tube Sensor Electrode Cable Connection set-up for Tanks:



# Accessories (Sold Separately)



Water Level Controller \* WLC-1000

| Water Level Sensor                                                                                                  | WLS-E Series | Model No. WLS-E | Rev. 1 |  |
|---------------------------------------------------------------------------------------------------------------------|--------------|-----------------|--------|--|
| The information contained in this d<br>without the written permission of Aq<br>and data sheets without prior notice | aquashi      |                 |        |  |