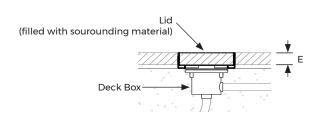

### **Function**

Deck Covers are use to conceal service access to electrical boxes, skimmers, valves, meters and more. Designed to carry the chosen hardscape material allowing the lid to blend seamlessly into the surrounding area, resulting in a vissually appealing and discreet service cover.

Tiles fo various thicknesses from 5 - 40 mm can be used. Safety key is used to operate Deck Cover lids.

### Tile size 5 - 10 mm

| Model No. | A<br>(mm) | B<br>(mm) | C<br>(mm) | D<br>(mm) | E<br>(mm) |
|-----------|-----------|-----------|-----------|-----------|-----------|
| DAC-180-1 | 180       | 22        | 130       | 10        | 5 - 10    |
| DAC-230-1 | 230       | 22        | 180       | 10        | 5 - 10    |
| DAC-280-1 | 280       | 22        | 230       | 10        | 5 - 10    |
| DAC-330-1 | 330       | 22        | 280       | 10        | 5 - 10    |
| DAC-380-1 | 380       | 22        | 330       | 10        | 5 - 10    |

### Tile size 25 - 40 mm

| Model No. | A<br>(mm) | B<br>(mm) | C<br>(mm) | D<br>(mm) | E<br>(mm) |
|-----------|-----------|-----------|-----------|-----------|-----------|
| DAC-180-4 | 180       | 52        | 130       | 40        | 25 - 40   |
| DAC-230-4 | 230       | 52        | 180       | 40        | 25 - 40   |
| DAC-280-4 | 280       | 52        | 230       | 40        | 25 - 40   |
| DAC-330-4 | 330       | 52        | 280       | 40        | 25 - 40   |
| DAC-380-4 | 380       | 52        | 330       | 40        | 25 - 40   |