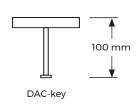

Tiles fo various thicknesses from 5 - 40 mm can be used. Safety key is used to operate Deck Cover lids.

# Safety Key (included)

Stainless steel 316