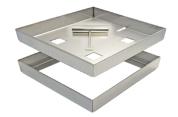

### **Function**

Deck Covers are use to conceal service access to electrical boxes, skimmers, valves, meters and more. Designed to carry the chosen hardscape material allowing the lid to blend seamlessly into the surrounding area, resulting in a vissually appealing and discreet service cover.

Tiles fo various thicknesses from 5 - 40 mm can be used. Safety key is used to operate Deck Cover lids.

### Shape

Square