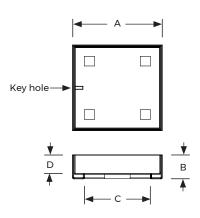

### Tile size 5 - 10 mm

| Model No. | A<br>(mm) | B<br>(mm) | C<br>(mm) | D<br>(mm) | E<br>(mm) |
|-----------|-----------|-----------|-----------|-----------|-----------|
| DAC-180-1 | 180       | 22        | 130       | 10        | 5 - 10    |
| DAC-230-1 | 230       | 22        | 180       | 10        | 5 - 10    |
| DAC-280-1 | 280       | 22        | 230       | 10        | 5 - 10    |
| DAC-330-1 | 330       | 22        | 280       | 10        | 5 - 10    |
| DAC-380-1 | 380       | 22        | 330       | 10        | 5 - 10    |

### Tile size 25 - 40 mm

| Model No. | A<br>(mm) | B<br>(mm) | C<br>(mm) | D<br>(mm) | E<br>(mm) |
|-----------|-----------|-----------|-----------|-----------|-----------|
| DAC-180-4 | 180       | 52        | 130       | 40        | 25 - 40   |
| DAC-230-4 | 230       | 52        | 180       | 40        | 25 - 40   |
| DAC-280-4 | 280       | 52        | 230       | 40        | 25 - 40   |
| DAC-330-4 | 330       | 52        | 280       | 40        | 25 - 40   |
| DAC-380-4 | 380       | 52        | 330       | 40        | 25 - 40   |