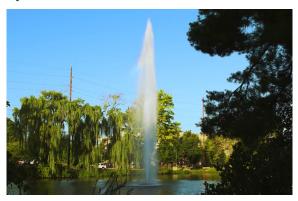

### Super Nova

| Power                   | 10 HP            | 15HP             | 25HP             |
|-------------------------|------------------|------------------|------------------|
| Spray Height (m)        | 15.8             | 20.1             | 27.4             |
| Spray Diameter (m)      | 0.3              | 0.3              | 0.3              |
| Pumping Rate (m³/hr)    | 51.1             | 79.5             | 90.8             |
| Voltage (V)             | 400              | 400              | 400              |
| Phase                   | 3                | 3                | 3                |
| Amp                     | 16               | 24               | 40               |
| RPM @ Frequency         | 2875rpm<br>@50Hz | 2875rpm<br>@50Hz | 2875rpm<br>@50Hz |
| LED lighting (optional) | 4                | 4                | 4                |