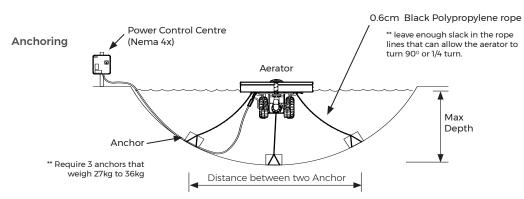

## Sample installation

| Max<br>Depth<br>(m) | Distance<br>between two<br>anchors (m) |
|---------------------|----------------------------------------|
| 1.5                 | 3.4                                    |
| 1.8                 | 4.6                                    |
| 2.1                 | 6.1                                    |
| 2.4                 | 9.1                                    |
| 2.7                 | 12                                     |
| 3                   | 16.7                                   |
| 3.3                 | 21.2                                   |
| 3.6                 | 26.8                                   |
| 3.9                 | 30.3                                   |
| 4.2                 | 36.4                                   |
| 4.6                 | 42.4                                   |

<sup>\*\*</sup> Reference table for Required rope

Giant Fountain Rev. 0

The information contained in this drawing is the sole property of Aquashi. Any reproduction in part or as a whole without the written permission of Aquashi is prohibited. Aquashi reserves the right to update all designs, specifications and data sheets without prior notice.