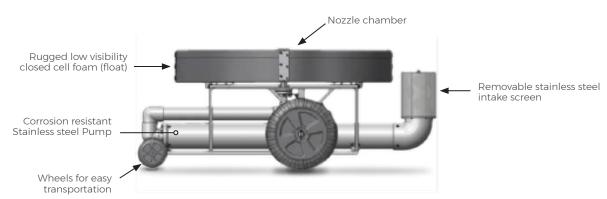

#### Features:

- Complete package consist of Aerator unit and Cable with cable quick disconnect.
- · Shallow operating depth (min. depth) 1 meter of water.
- · CE, ETI & ETL-C certified
- Optional LED light available Fountain Glo LED Light.