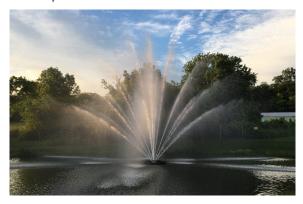

#### **Function**

Giant aerator fountains can create breathtaking display for premier locations whenever a dramatic focus to a water feature is desired.

Shallow operating depth combined with other engineered features - the Giant Fountain is often chosen for it's beauty, versatility, ease of handling, and quality. Our collection includes the Aqua Star, Aries, Equinox, Mystic, Polaris, Super Nova, and Triad designs, all featuring multitiered and multidimensional designs.

### Aquastar

| Power                   | 10 HP            | 15HP             | 25HP             |
|-------------------------|------------------|------------------|------------------|
| Spray Height (m)        | 10.4             | 11.6             | 14.3             |
| Spray Diameter (m)      | 9.4              | 10.7             | 12.2             |
| Pumping Rate (m³/hr)    | 51.1             | 79.5             | 90.8             |
| Voltage (V)             | 400              | 400              | 400              |
| Phase                   | 3                | 3                | 3                |
| Amp                     | 16               | 24               | 40               |
| RPM @ Frequency         | 2875rpm<br>@50Hz | 2875rpm<br>@50Hz | 2875rpm<br>@50Hz |
| LED lighting (optional) | 4                | 4                | 4                |