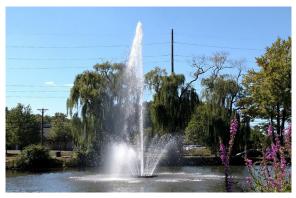

### Aries

| 10 HP            | 15HP                                                | 25HP                                            |
|------------------|-----------------------------------------------------|-------------------------------------------------|
| 7                | 8                                                   | 10                                              |
| 24               | 28                                                  | 33                                              |
| 68               | 88                                                  | 113                                             |
| 415              | 415                                                 | 415                                             |
| 3                | 3                                                   | 3                                               |
| 16               | 24                                                  | 40                                              |
| 2875rpm<br>@50Hz | 2875rpm<br>@50Hz                                    | 2875rpm<br>@50Hz                                |
| 4                | 4                                                   | 4                                               |
|                  | 7<br>24<br>68<br>415<br>3<br>16<br>2875rpm<br>@50Hz | 7 8 24 28 68 88 415 415 3 3 16 24 2875rpm @50Hz |