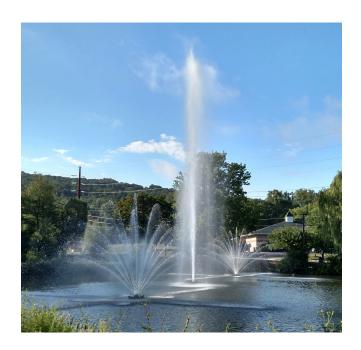

#### **Function**

Giant aerator fountains can create breathtaking display for premier locations whenever a dramatic focus to a water feature is desired.

Shallow operating depth combined with other engineered features - the Giant Fountain is often chosen for it's beauty, versatility, ease of handling, and quality. Our collection includes the Aqua Star, Aries, Equinox, Mystic, Polaris, Super Nova, and Triad designs, all featuring multitiered and multidimensional designs.

### Aquastar

| Power                   | 10 HP            | 15HP             | 25HP             |
|-------------------------|------------------|------------------|------------------|
| Spray Height (m)        | 10.4             | 11.6             | 14.3             |
| Spray Diameter (m)      | 9.4              | 10.7             | 12.2             |
| Pumping Rate (m³/hr)    | 51.1             | 79.5             | 90.8             |
| Voltage (V)             | 400              | 400              | 400              |
| Phase                   | 3                | 3                | 3                |
| Amp                     | 16               | 24               | 40               |
| RPM @ Frequency         | 2875rpm<br>@50Hz | 2875rpm<br>@50Hz | 2875rpm<br>@50Hz |
| LED lighting (optional) | 4                | 4                | 4                |