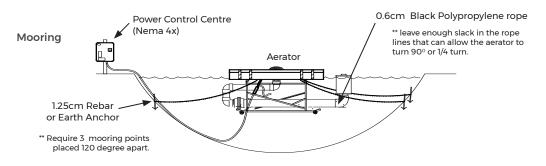

## Sample installation

| Max<br>Depth<br>(m) | Distance<br>between two<br>anchors (m) |
|---------------------|----------------------------------------|
| 1.5                 | 3.4                                    |
| 1.8                 | 4.6                                    |
| 2.1                 | 6.1                                    |
| 2.4                 | 9.1                                    |
| 2.7                 | 12                                     |
| 3                   | 16.7                                   |
| 3.3                 | 21.2                                   |
| 3.6                 | 26.8                                   |
| 3.9                 | 30.3                                   |
| 4.2                 | 36.4                                   |
| 4.6                 | 42.4                                   |

<sup>\*\*</sup> Reference table for Required rope

Giant Fountain Rev. 0

The information contained in this drawing is the sole property of Aquashi. Any reproduction in part or as a whole without the written permission of Aquashi is prohibited. Aquashi reserves the right to update all designs, specifications and data sheets without prior notice.