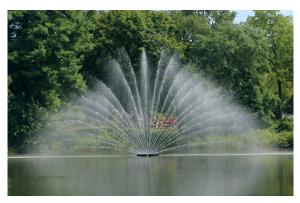

## **Giant Equinox**

| Power                   | 10 HP            | 15HP             | 25HP             |
|-------------------------|------------------|------------------|------------------|
| Spray Height (m)        | 8                | 9                | 12               |
| Spray Diameter (m)      | 24               | 25               | 32               |
| Pumping Rate (m³/hr)    | 68               | 88               | 113              |
| Voltage (V)             | 415              | 415              | 415              |
| Phase                   | 3                | 3                | 3                |
| Amp                     | 16               | 24               | 40               |
| RPM @ Frequency         | 2875rpm<br>@50Hz | 2875rpm<br>@50Hz | 2875rpm<br>@50Hz |
| LED lighting (optional) | 4                | 4                | 4                |