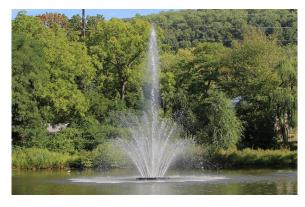

### Aries

| 10 HP            | 15HP                                                | 25HP                                            |
|------------------|-----------------------------------------------------|-------------------------------------------------|
| 7                | 8                                                   | 10                                              |
| 24               | 28                                                  | 33                                              |
| 68               | 88                                                  | 113                                             |
| 415              | 415                                                 | 415                                             |
| 3                | 3                                                   | 3                                               |
| 16               | 24                                                  | 40                                              |
| 2875rpm<br>@50Hz | 2875rpm<br>@50Hz                                    | 2875rpm<br>@50Hz                                |
| 4                | 4                                                   | 4                                               |
|                  | 7<br>24<br>68<br>415<br>3<br>16<br>2875rpm<br>@50Hz | 7 8 24 28 68 88 415 415 3 3 16 24 2875rpm @50Hz |