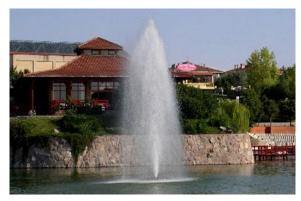

### **Polaris**

| Power                   | 10 HP            | 15HP             | 25HP             |
|-------------------------|------------------|------------------|------------------|
| Spray Height (m)        | 7                | 8.5              | 10.1             |
| Spray Diameter (m)      | 2.4              | 2.4              | 2.4              |
| Pumping Rate (m³/hr)    | 153.2            | 170.3            | 272.4            |
| Voltage (V)             | 400              | 400              | 400              |
| Phase                   | 3                | 3                | 3                |
| Amp                     | 16               | 24               | 40               |
| RPM @ Frequency         | 2875rpm<br>@50Hz | 2875rpm<br>@50Hz | 2875rpm<br>@50Hz |
| LED lighting (optional) | 4                | 4                | 4                |