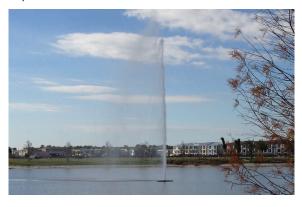

#### **Function**

Giant aerator fountains can create breathtaking display for premier locations whenever a dramatic focus to a water feature is desired.

Shallow operating depth combined with other engineered features - the Giant Fountain is often chosen for it's beauty, versatility, ease of handling, and quality. Our collection includes the Aqua Star, Aries, Equinox, Mystic, Polaris, Super Nova, and Triad designs, all featuring multitiered and multidimensional designs.