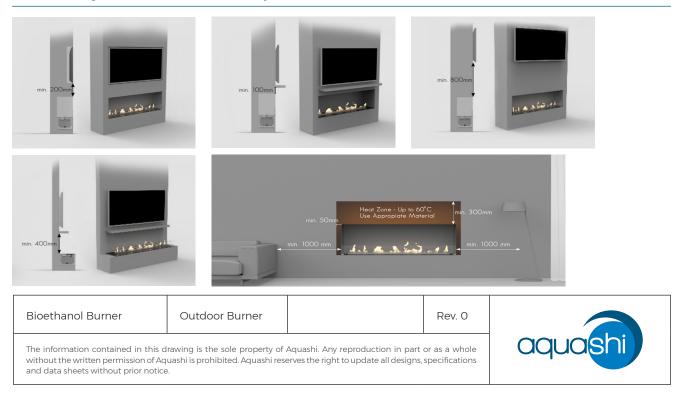

|  |

## **Bioethanol Burner - Outdoor Burner**

## Sample Installation



The glass shield is available on request and can be mounted on the furniture/wall in which the fire place is installed. Please see above the situation where the glass is optional and where it is mandatory.

### Installation guide - Wall Construction:



**Do not!** install Bioethanol Fire Burner in a wall construction which is open above and below fire place.



**Do!** install Bioethanol Fire Burner in a wall construction which is closed above and below fire place. Make sure to create a cosed cavity for then section below and baseplate of the fire.



**Do!** install Bioethanol Fire Burner in a massive wall (Solid wall made of bricks, stone or gas beton).

### Installation guide near Television or any furnatures: