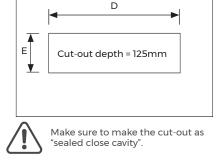

#### Precautions:

- Always use common sense when handling fire and flammable materials.
- Burner will get hot while operating.
- Never put fuel into open flames.
- Do not place any flammable materials within 1 meter of the burner, and atleast 2 meters away from windows and curtains.
- Only use in well-ventillated rooms.
- · Do not store the fuel in the same area as the Burner.
- Do not use as a means to cook. Keep away from children.
- Cut-out should be according to the drawing
- The wall itself should be non-flammable
- Follow sample installation on the next page.
- Aquashi strongly recommends installing one or more glass shields in order to protect the flame draught, while keeping it vivid.

### Installation guide - Wall Construction:

**Do not!** install Bioethanol Fire Burner in a wall construction which is open above and below fire place.

**Do!** install Bioethanol Fire Burner in a wall construction which is closed above and below fire place. Make sure to create a cosed cavity for then section below and baseplate of the fire.