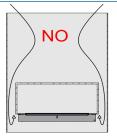

### Installation guide - Wall Construction:

**Do not!** install Bioethanol Fire Burner in a wall construction which is open above and below fire place.

**Do!** install Bioethanol Fire Burner in a wall construction which is closed above and below fire place. Make sure to create a cosed cavity for then section below and baseplate of the fire.