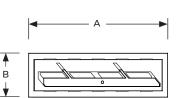

## Materials

**Specifications** 

Brushed Stainless steel

| Model No.          | Fuel<br>Capacity | Burning<br>Time | Heat<br>Output |     | B<br>(mm) |     |     | E (mm)<br>Cut-out<br>width |
|--------------------|------------------|-----------------|----------------|-----|-----------|-----|-----|----------------------------|
| Outdoor Burner 900 | 10 L             | 7 hr - 14 hr    | 4.1 kW/h       | 980 | 220       | 115 | 935 | 160                        |