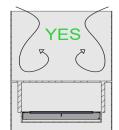

### Installation guide - Wall Construction:

**Do not!** install Bioethanol Fire Burner in a wall construction which is open above and below fire place.

**Do!** install Bioethanol Fire Burner in a wall construction which is closed above and below fire place. Make sure to create a cosed cavity for then section below and baseplate of the fire.