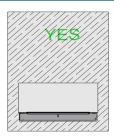

**Do!** install Bioethanol Fire Burner in a massive wall (Solid wall made of bricks, stone or gas beton).