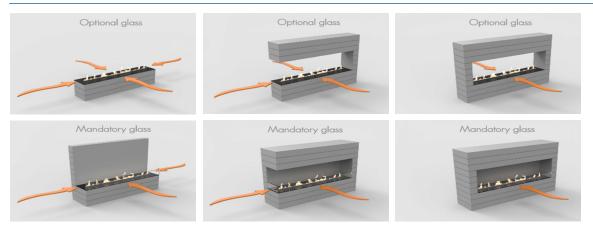

## Sample Installation

The glass shield is available on request and can be mounted on the furniture/wall in which the fire place is installed. Please see above the situation where the glass is optional and where it is mandatory.