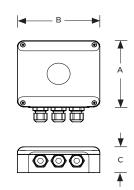

When used with Link Touch controller (optional) more configurations will be available, such as Light Dimming function, colour temperature adjustment and more.

150

130

54

## **Specifications**

RM-Link

| opeemeations                                    |                                                                                  | DMX512 interface: Yes |           |           |                                  |
|-------------------------------------------------|----------------------------------------------------------------------------------|-----------------------|-----------|-----------|----------------------------------|
| Input Voltage                                   | RS485 interface: Yes<br>Link touch Compatible: Yes<br>Protection Rating<br>IP 54 |                       |           |           |                                  |
| 12 VAC<br>Frequency band transmitter<br>868 MHz |                                                                                  |                       |           |           |                                  |
|                                                 |                                                                                  |                       |           |           | <b>Auxiliary outpu</b><br>2 nos. |
| Model No.                                       | Description                                                                      | A<br>(mm)             | B<br>(mm) | C<br>(mm) |                                  |