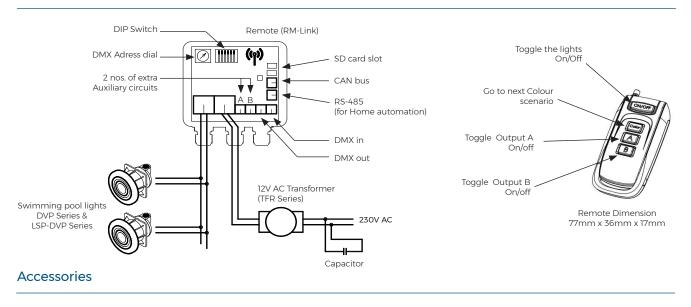

## Function

The RM-Link comes with a handheld remote which wirelessly controls LED lights. Can be connected to home automation system via RS-485, CAN bus and DIP switch for linking multiple RM-Link to control more lights. Can also communicate with DMX 512. SD card slot for firmware update.

## Typical Wiring Installation

RF Remote

Link Touch - RGB(W) \* for RGB or RGBW lights

 Remote
 RM-Link Series
 Model No. RM-Link
 Rev. 0

 The information contained in this drawing is the sole property of Aquashi. Any reproduction in part or as a whole without the written permission of Aquashi is prohibited. Aquashi reserves the right to update all designs, specifications and data sheets without prior notice.
 COCUCES