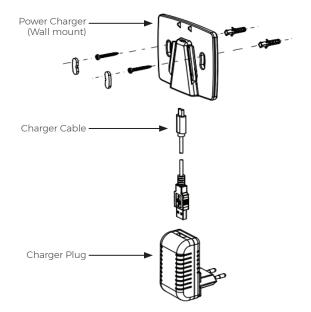

Integrated Li-Ion battery will automatically charge till full when inserted into the included Wall mount charger. when removed it will work instantly when touched.

## **Specifications**

Input Voltage

5 V DC, 0.5 A

Power Charger (Wall mount):

100-240V, 50/60Hz, 0.4A

Charger cable length

1.5 meter

Interface: