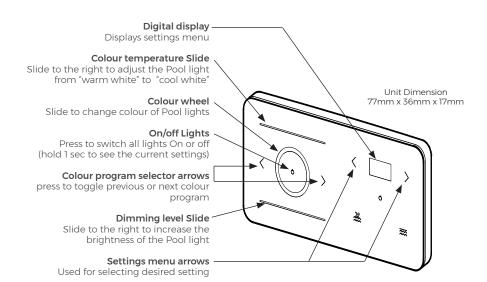

## **Function**

Link Touch paired with RM-Link or Link Master Series is capable of wide range of control functions like Pool light colour temparature and dimming level adjustment using slides, accurate colour change using its colour wheel and more.