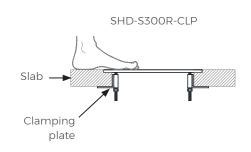

## **Function**

Designed as a walkable drain for use in dry deck fountains, the slab hanger drain provides outlets to drain water back into the pond beneath it or reservoir tank. Two adjustable bottom clamps enables the installer to secure the drain to the stone slab. Supplied with optional flush mounted screw holes for niched concrete installation.

## Materials

Stainless steel 316

| Model No.     | Description                                      | Shape | A<br>(mm) | B<br>(mm) |
|---------------|--------------------------------------------------|-------|-----------|-----------|
| SHD-S300R-CLP | Round Slab hanger drain<br>with Slab Clamp       | Round | 300       | 8         |
| SHD-S300R-FMS | Round Slab hanger drain with Flush mounted screw | Round | 300       | 8         |