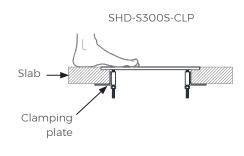

## **Function**

Designed as a walkable drain for use in dry deck fountains, the slab hanger drain provides outlets to drain water back into the pond beneath it or reservoir tank. Two adjustable bottom clamps enables the installer to secure the drain to the stone slab. Supplied with optional flush mounted screw holes for niched concrete installation.

| Model No.     | Description                                       | Shape  | A<br>(mm) | B<br>(mm) |
|---------------|---------------------------------------------------|--------|-----------|-----------|
| SHD-S300S-CLP | Square Slab hanger drain<br>with Slab Clamp       | Square | 300       | 8         |
| SHD-S300S-FMS | Square Slab hanger drain with Flush mounted screw | Square | 300       | 8         |