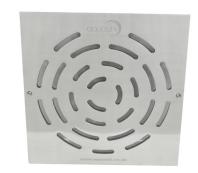

## **Slab Hanger Drain - SHD Series**

## **Function**

Designed as a walkable drain for use in dry deck fountains, the slab hanger drain provides outlets to drain water back into the pond beneath it or reservoir tank. Two adjustable bottom clamps enables the installer to secure the drain to the stone slab. Supplied with optional flush mounted screw holes for niched concrete installation.