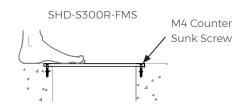

## **Function**

Designed as a walkable drain for use in dry deck fountains, the slab hanger drain provides outlets to drain water back into the pond beneath it or reservoir tank. Two adjustable bottom clamps enables the installer to secure the drain to the stone slab. Supplied with optional flush mounted screw holes for niched concrete installation.

## Materials

Stainless steel 316

| Model No.     | Description                                      | Shape | A<br>(mm) | B<br>(mm) |
|---------------|--------------------------------------------------|-------|-----------|-----------|
| SHD-S300R-CLP | Round Slab hanger drain<br>with Slab Clamp       | Round | 300       | 8         |
| SHD-S300R-FMS | Round Slab hanger drain with Flush mounted screw | Round | 300       | 8         |