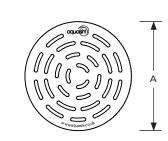

## Materials

Stainless steel 316

| Model No.     | Description                                      | Shape | A<br>(mm) | B<br>(mm) |
|---------------|--------------------------------------------------|-------|-----------|-----------|
| SHD-S300R-CLP | Round Slab hanger drain<br>with Slab Clamp       | Round | 300       | 8         |
| SHD-S300R-FMS | Round Slab hanger drain with Flush mounted screw | Round | 300       | 8         |

| Model No.     | Description                                       | Shape  | A<br>(mm) | B<br>(mm) |
|---------------|---------------------------------------------------|--------|-----------|-----------|
| SHD-S300S-CLP | Square Slab hanger drain<br>with Slab Clamp       | Square | 300       | 8         |
| SHD-S300S-FMS | Square Slab hanger drain with Flush mounted screw | Square | 300       | 8         |