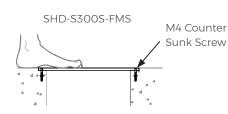

## **Function**

Designed as a walkable drain for use in dry deck fountains, the slab hanger drain provides outlets to drain water back into the pond beneath it or reservoir tank. Two adjustable bottom clamps enables the installer to secure the drain to the stone slab. Supplied with optional flush mounted screw holes for niched concrete installation.

| Model No.     | Description                                       | Shape  | A<br>(mm) | B<br>(mm) |
|---------------|---------------------------------------------------|--------|-----------|-----------|
| SHD-S300S-CLP | Square Slab hanger drain<br>with Slab Clamp       | Square | 300       | 8         |
| SHD-S300S-FMS | Square Slab hanger drain with Flush mounted screw | Square | 300       | 8         |