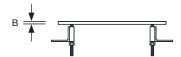

## Materials

Stainless steel 316

| Model No.     | Description                                      | Shape | A<br>(mm) | B<br>(mm) |
|---------------|--------------------------------------------------|-------|-----------|-----------|
| SHD-S300R-CLP | Round Slab hanger drain<br>with Slab Clamp       | Round | 300       | 8         |
| SHD-S300R-FMS | Round Slab hanger drain with Flush mounted screw | Round | 300       | 8         |

| Model No.     | Description                                       | Shape  | A<br>(mm) | B<br>(mm) |
|---------------|---------------------------------------------------|--------|-----------|-----------|
| SHD-S300S-CLP | Square Slab hanger drain<br>with Slab Clamp       | Square | 300       | 8         |
| SHD-S300S-FMS | Square Slab hanger drain with Flush mounted screw | Square | 300       | 8         |