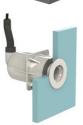

### Niche for FRP pool with PVC flex tube

| Model No. | A    | B     | C     |
|-----------|------|-------|-------|
|           | (mm) | (BSP) | (BSP) |
| PZA-WG-S  | 200  | 1.5   | 3/4   |

### Niche for FRP pool with PVC pipe

| Model No. | A    | B     | C         |
|-----------|------|-------|-----------|
|           | (mm) | (BSP) | (mm)      |
| PZA-WG-G  | 220  | 1.5   | Ø50 - Ø63 |