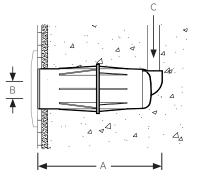

| Model No. | A<br>(mm) | B<br>(BSP) | C<br>(BSP) |
|-----------|-----------|------------|------------|
| PZA-WCS-S | 145       | 1.5        | 3/4        |
| PZA-WC-S  | 260       | 1.5        | 3/4        |

### Niche for FRP pool with PVC flex tube

| Model No. | A    | B     | C     |
|-----------|------|-------|-------|
|           | (mm) | (BSP) | (BSP) |
| PZA-WG-S  | 200  | 1.5   | 3/4   |

## Niche for Concrete pool with PVC pipe

| Model No. | A<br>(mm) | B<br>(BSP) | C<br>(mm) |
|-----------|-----------|------------|-----------|
| PZA-WCS-G | 165       | 1.5        | Ø50 - Ø63 |
| PZA-WC-G  | 280       | 1.5        | Ø50 - Ø63 |

### Niche for FRP pool with PVC pipe

| Model No. | A    | B     | C         |
|-----------|------|-------|-----------|
|           | (mm) | (BSP) | (mm)      |
| PZA-WG-G  | 220  | 1.5   | Ø50 - Ø63 |