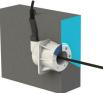

# Function

Swimming pool niche designed for a range of pool types from concrete to fibreglass pools. Internal cable gland keeps the conduit dry. Interior space of niche holds up to 3m length of cable dependent on the model, sufficient for the light fixture to reach surface for maintenance above water.

# **Specifications**

Material Plastic / Stainless steel 316

| Niche for Concrete | pool | with | PVC | flex | tube |
|--------------------|------|------|-----|------|------|
|                    |      |      |     |      |      |