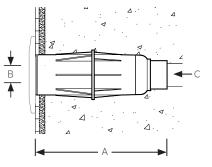

# **Specifications**

Material Plastic / Stainless steel 316

| Niche for Concrete | pool | with | PVC | flex | tube |
|--------------------|------|------|-----|------|------|
|                    |      |      |     |      |      |

| Model No. | A<br>(mm) | B<br>(BSP) | C<br>(BSP) |
|-----------|-----------|------------|------------|
| PZA-WCS-S | 145       | 1.5        | 3/4        |
| PZA-WC-S  | 260       | 1.5        | 3/4        |

### Niche for FRP pool with PVC flex tube

| Model No. | A    | B     | C     |
|-----------|------|-------|-------|
|           | (mm) | (BSP) | (BSP) |
| PZA-WG-S  | 200  | 1.5   | 3/4   |

## Niche for Concrete pool with PVC pipe

| Model No. | A<br>(mm) | B<br>(BSP) | C<br>(mm) |
|-----------|-----------|------------|-----------|
| PZA-WCS-G | 165       | 1.5        | Ø50 - Ø63 |
| PZA-WC-G  | 280       | 1.5        | Ø50 - Ø63 |

### Niche for FRP pool with PVC pipe

| Model No. | A    | B     | C         |
|-----------|------|-------|-----------|
|           | (mm) | (BSP) | (mm)      |
| PZA-WG-G  | 220  | 1.5   | Ø50 - Ø63 |

### Stainless steel 316 Flange

| Model No.  | A    | B     | C     |
|------------|------|-------|-------|
|            | (mm) | (BSP) | (BSP) |
| PZA-WG-RSS | 60   | 1.5   | 2     |