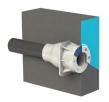

# **Specifications**

Material Plastic / Stainless steel 316

| Niche for Concrete | pool | with | PVC | flex | tube |
|--------------------|------|------|-----|------|------|
|                    |      |      |     |      |      |

| Model No. | A<br>(mm) | B<br>(BSP) | C<br>(BSP) |
|-----------|-----------|------------|------------|
| PZA-WCS-S | 145       | 1.5        | 3/4        |
| PZA-WC-S  | 260       | 1.5        | 3/4        |