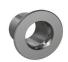

### Stainless steel 316 Flange

| Model No.  | A    | B     | C     |
|------------|------|-------|-------|
|            | (mm) | (BSP) | (BSP) |
| PZA-WG-RSS | 60   | 1.5   | 2     |