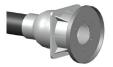

## Function

Ultra flat LED Pool Light DVP Series features a lamp with 2mm thick ultra flat stainless steel 316 face plate and matching mounting ring that will be fitted in its niche. The lamps offers a range of fixed colours and dynamic scenarios. Best paired with Remote - Link Touch to have a wider range of control functions such as pool light colour temperature and dimming level adjustment. The LED lamp is fully sealed so water cannot penetrate or damage the fixture. Fitted with the Quick Connect cabling system that is reliable and easy to mount.

## Lamp Assembly

- # Part Name
- 1 Ø100 Ultra flat faceplate
- 2 DVP-100-RGB