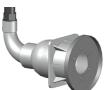

## Quick Connect cable system

## # Part Name

- 3 2 C 1mm<sup>2</sup> Underwater Cable (12V AC )
- 4 Quick connector
- 5 Silicone Gasket
- 6 Fix Nut

## Niche Assembly

| # | Part Name                                   |
|---|---------------------------------------------|
| 7 | 4.5 X 20 self tapping<br>Philips flat screw |
| 8 | Ø100 mounting ring                          |
| 9 | Niche ( sold separately )                   |