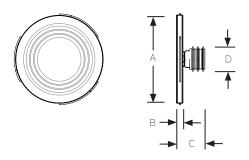

Cable 2 C - 1 mm<sup>2</sup> Standard Cable Length 2 meters Temperature range:

+40° water temperature Protection Rating:

IP 68 , IEC class III

Niche (sold separately)

| Model No.       | Description                                                 | Colour        | Power<br>(W) | Luminous<br>flux (lm) | A<br>(mm) | B<br>(mm) | C<br>(mm) | D<br>(mm) | E<br>(mm) |
|-----------------|-------------------------------------------------------------|---------------|--------------|-----------------------|-----------|-----------|-----------|-----------|-----------|
| UF-DVP-050-RGBW | Ø50 DVP- RGBW Ultra flat<br>Pool light with mounting ring   | RGBW          | 23           | 1200                  | 100       | 50        | 2         | 84        | 11        |
| UF-DVP-050-WH   | Ø50 DVP- White Ultra flat<br>Pool light with mounting ring  | White (5700K) | 24           | 2000                  | 100       | 50        | 2         | 84        | 11        |
| UF-DVP-100-RGBW | Ø100 DVP- RGBW Ultra flat<br>Pool light with mounting ring  | RGBW          | 64           | 3500                  | 170       | 100       | 2         | 132       | 11        |
| UF-DVP-100-WH   | Ø100 DVP- White Ultra flat<br>Pool light with mounting ring | White (5700K) | 59           | 5500                  | 170       | 100       | 2         | 132       | 11        |
| UF-DVP-170-RGBW | Ø100 DVP- RGBW Ultra flat<br>Pool light with mounting ring  | RGBW          | 122          | 7000                  | 270       | 170       | 2         | 208       | 11        |
| UF-DVP-170-WH   | Ø100 DVP- White Ultra flat<br>Pool light with mounting ring | White (5700K) | 108          | 1100                  | 270       | 170       | 2         | 208       | 11        |