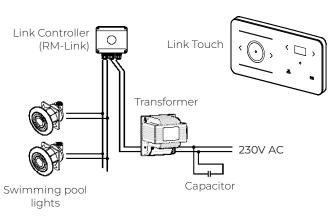

------------|---------------|------------------|--------|--|
| The information contained in this d<br>without the written permission of Aq<br>and data sheets without prior notice | aquashi       |                  |        |  |

## **Connection Diagram**



## Lamp Assembly

- # Part Name
- 1 Ø100 Ultra flat faceplate
- 2 DVP-100-RGB

## Quick Connect cable system

## # Part Name

- 3 2 C 1mm<sup>2</sup> Underwater Cable (12V AC )
- 4 Quick connector
- 5 Silicone Gasket
- 6 Fix Nut

## Niche Assembly

| # | Part Name                                   |
|---|---------------------------------------------|
| 7 | 4.5 X 20 self tapping<br>Philips flat screw |
| 8 | Ø100 mounting ring                          |
| 9 | Niche ( sold separately )                   |

## Typical wiring installation



# Deck Box

Typical Swimming Pool Installation



| Ultra flat Pool LED Light            | UF-DVP Series                                                                                                                                                                                                                                                                     | MModel No. UF-DVP | Rev. 0 | aquashi |  |
|--------------------------------------|-----------------------------------------------------------------------------------------------------------------------------------------------------------------------------------------------------------------------------------------------------------------------------------|-------------------|--------|---------|--|
| without the written permissi