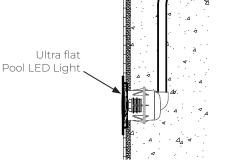

## Function

Ultra flat LED Pool Light DVP Series features a lamp with 2mm thick ultra flat stainless steel 316 face plate and matching mounting ring that will be fitted in its niche. The lamps offers a range of fixed colours and dynamic scenarios. Best paired with Remote - Link Touch to have a wider range of control functions such as pool light colour temperature and dimming level adjustment. The LED lamp is fully sealed so water cannot penetrate or damage the fixture. Fitted with the Quick Connect cabling system that is reliable and easy to mount.

## Typical wiring installation