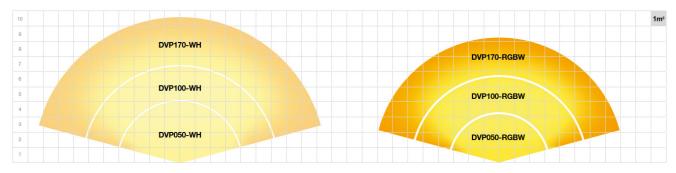

## Illumination per m<sup>2</sup>:

\* Values in graph refer to swimming pools with white or light-coloured walls that require 100 - 150 Im/m<sup>2</sup>.

\* Increase the light (lumen) by 50% for medium colours.

\* Dark walls are difficult to illuminate and need up to 250% extra light.

| Ultra flat Pool LED Light                                                                                           | UF-DVP Series | Model No. UF-DVP | Rev. 0 |  |
|---------------------------------------------------------------------------------------------------------------------|---------------|------------------|--------|--|
| The information contained in this d<br>without the written permission of Aq<br>and data sheets without prior notice | aquashi       |                  |        |  |