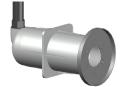

## Function

Ultra flat LED Pool Light DVP Series features a lamp with 2mm thick ultra flat stainless steel 316 face plate and matching mounting ring that will be fitted in its niche. The lamps offers a range of fixed colours and dynamic scenarios. Best paired with Remote - Link Touch to have a wider range of control functions such as pool light colour temperature and dimming level adjustment. The LED lamp is fully sealed so water cannot penetrate or damage the fixture. Fitted with the Quick Connect cabling system that is reliable and easy to mount.

## Lamp Assembly

- # Part Name
- 1 Ø100 Ultra flat faceplate
- 2 DVP-100-RGB