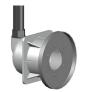

## Lamp Assembly

- # Part Name
- 1 Ø100 Ultra flat faceplate
- 2 DVP-100-RGB

## Niche Assembly

| # | Part Name                                   |
|---|---------------------------------------------|
| 7 | 4.5 X 20 self tapping<br>Philips flat screw |
| 8 | Ø100 mounting ring                          |
| 9 | Niche ( sold separately )                   |