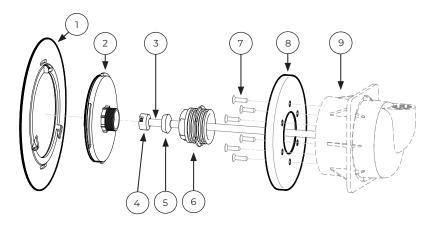

## Lamp Assembly

- # Part Name
- 1 Ø100 Ultra flat faceplate
- 2 DVP-100-RGB

## # Part Name

- 3 2 C 1mm<sup>2</sup> Underwater Cable (12V AC )
- 4 Quick connector
- 5 Silicone Gasket
- 6 Fix Nut

## Niche Assembly

| # | Part Name                                   |
|---|---------------------------------------------|
| 7 | 4.5 X 20 self tapping<br>Philips flat screw |
| 8 | Ø100 mounting ring                          |
| 9 | Niche ( sold separately )                   |