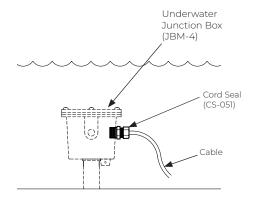

#### **Function**

Compression cord seals are used to provide a water tight connection of underwater cables connecting to junction boxes.

#### **Connection Size**

PG13.5

1/2" - 3/4" male thread