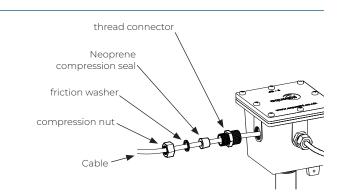

#### **Function**

Compression cord seals are used to provide a water tight connection of underwater cables connecting to junction boxes.

#### Materials

Stainless steel 316 or Brass w/ neoprene compression seal components.

#### **Connection Size**

PG13.5

1/2" - 3/4" male thread