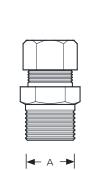

#### **Connection Size**

PG13.5

1/2" - 3/4" male thread

### **Protection Rating**

IP 68

| Model No. | A<br>Connection thread<br>BSP | Material | Suitable Cable sizes **                             |  |
|-----------|-------------------------------|----------|-----------------------------------------------------|--|
| CS-050    | 1/2"                          | Brass    | 2C x 1mm² , 2C x 1.5mm²<br>3C x 1mm² , 4C x 0.75mm² |  |
| CS-051    | 1/2"                          | Brass    | 3C x 2.5mm², 4C x 1mm²                              |  |
| CS-075    | 3/4"                          | Brass    | 4C x 4mm²                                           |  |
| CS-076    | 3/4"                          | Brass    | 3C x 6mm²                                           |  |

| Model No. | A<br>Connection thread<br>PG | Material            | Suitable Cable sizes **                                                        |
|-----------|------------------------------|---------------------|--------------------------------------------------------------------------------|
| CS-S050   | PG13.5                       | Stainless steel 316 | 2C x 1mm² , 2C x 1.5mm²<br>3C x 1mm² , 3C x 2.5mm²<br>4C x 0.75mm² , 4C x 1mm² |