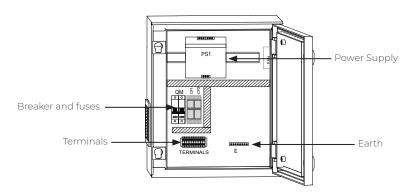

## **LEDPDS** Parts

## Typical Electrical Wiring

| LED Power Supply Panel                                                                                              | LEDPS-P Series | Model No. LEDPS-P | Rev. 2 |  |
|---------------------------------------------------------------------------------------------------------------------|----------------|-------------------|--------|--|
| The information contained in this d<br>without the written permission of Aq<br>and data sheets without prior notice | aquashi        |                   |        |  |