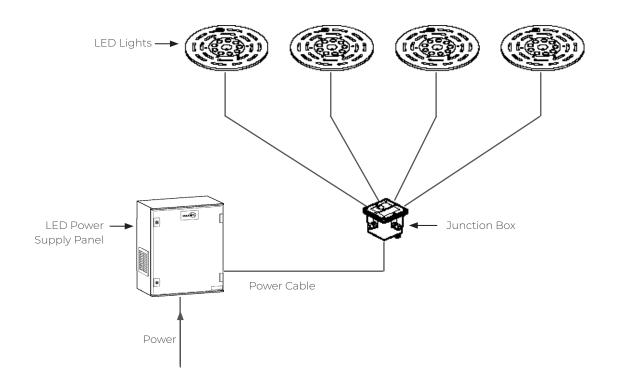

## Typical Electrical Wiring

| LED Power Supply Panel                                                                                              | LEDPS-P Series | Model No. LEDPS-P | Rev. 2 |  |
|---------------------------------------------------------------------------------------------------------------------|----------------|-------------------|--------|--|
| The information contained in this d<br>without the written permission of Aq<br>and data sheets without prior notice | aquashi        |                   |        |  |