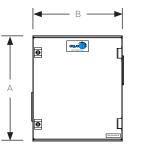

Mounting Plate Hot dip galvanized steel sheet Protection Rating: IP 55/ IK10 Electrical Standards: IEC62208 Standard

IEC62208 Standard CE approved

| Model No.     | Description                          | Output<br>Voltage | Power | A<br>(mm) | B<br>(mm) | C<br>(mm) | D<br>(mm) | E<br>(mm) |
|---------------|--------------------------------------|-------------------|-------|-----------|-----------|-----------|-----------|-----------|
| LEDPS-P60-24  | 60W LED Power Supply Panel - 24V DC  | 24V DC            | 60 W  | 430       | 330       | 200       | 325       | 225       |
| LEDPS-P120-24 | 120W LED Power Supply Panel - 24V DC | 24V DC            | 120W  | 430       | 330       | 200       | 325       | 225       |
| LEDPS-P240-24 | 240W LED Power Supply Panel - 24V DC | 24V DC            | 240W  | 430       | 330       | 200       | 325       | 225       |
| LEDPS-P480-24 | 480W LED Power Supply Panel - 24V DC | 24V DC            | 480W  | 430       | 330       | 200       | 325       | 325       |