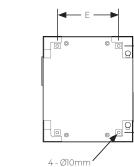

Mounting Plate Hot dip galvanized steel sheet Protection Rating: IP 55/ IK10 Electrical Standards: IEC62208 Standard

IEC62208 Standard CE approved

| Model No.     | Description                          | Output<br>Voltage | Power | A<br>(mm) | B<br>(mm) | C<br>(mm) | D<br>(mm) | E<br>(mm) |
|---------------|--------------------------------------|-------------------|-------|-----------|-----------|-----------|-----------|-----------|
| LEDPS-P60-24  | 60W LED Power Supply Panel - 24V DC  | 24V DC            | 60 W  | 430       | 330       | 200       | 325       | 225       |
| LEDPS-P120-24 | 120W LED Power Supply Panel - 24V DC | 24V DC            | 120W  | 430       | 330       | 200       | 325       | 225       |
| LEDPS-P240-24 | 240W LED Power Supply Panel - 24V DC | 24V DC            | 240W  | 430       | 330       | 200       | 325       | 225       |
| LEDPS-P480-24 | 480W LED Power Supply Panel - 24V DC | 24V DC            | 480W  | 430       | 330       | 200       | 325       | 325       |