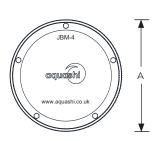

#### **Protection Rating**

IP 68

| Model No. | Description                              | No. of ways | Side<br>thread (BSP) | Inlet from<br>main line | Inlet thread<br>(BSP) | A<br>(mm) | B<br>(mm) |
|-----------|------------------------------------------|-------------|----------------------|-------------------------|-----------------------|-----------|-----------|
| ЈВМ-4     | 4 cable Moveable Underwater Junction Box | 4           | 1/2"                 | 1                       | 3/4"                  | 166       | 65        |
| ЈВМ-8     | 8 cable Moveable Underwater Junction Box | 8           | 1/2"                 | 1                       | 3/4"                  | 166       | 90        |