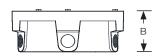

#### **Protection Rating**

IP 68

| Model No. | Description                              | No. of ways | Side<br>thread (BSP) | Inlet from<br>main line | Inlet thread<br>(BSP) | A<br>(mm) | B<br>(mm) |
|-----------|------------------------------------------|-------------|----------------------|-------------------------|-----------------------|-----------|-----------|
| ЈВМ-4     | 4 cable Moveable Underwater Junction Box | 4           | 1/2"                 | 1                       | 3/4"                  | 166       | 65        |
| ЈВМ-8     | 8 cable Moveable Underwater Junction Box | 8           | 1/2"                 | 1                       | 3/4"                  | 166       | 90        |