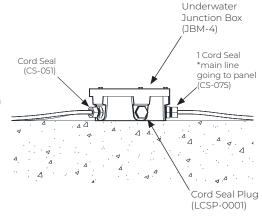

#### **Cord Seals**

- \* CS-050 ( 1/2" threaded )
- \* CS-051 (1/2" threaded)
- \* CS-075 ( 3/4" threaded )
- \* CS-076 ( 3/4" threaded )

### **Potting Compound**

- \* PCR-100 (Volume 338.3 cm<sup>3</sup>)
- \* PCR-200 (Volume 665.3 cm<sup>3</sup>)

\* LCSP-001 (1/2" threaded)

| Moveable Junction Box | JBM Series | Model No. JBM | Rev. 1 |
|-----------------------|------------|---------------|--------|