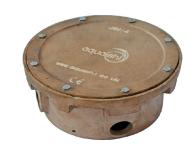

#### **Function**

The Moveable junction box is designed to be portable depending on the installation requirement. Its flat bottom base allows the user to move the junction box along the pool floor to the desired location. Complete with rubber gasket and integrated earthing hole inside, the junction box is IP68 rated for underwater or deck level installation.

All threaded connections must be installed with an approved watersealing thread seal. Recommended to insulate with junction box sealant (PCR Series) for underwater installations. Made of cast bronze with stainless steel fasteners.

#### Materials

Cast Bronze w/ Stainless steel fasteners.