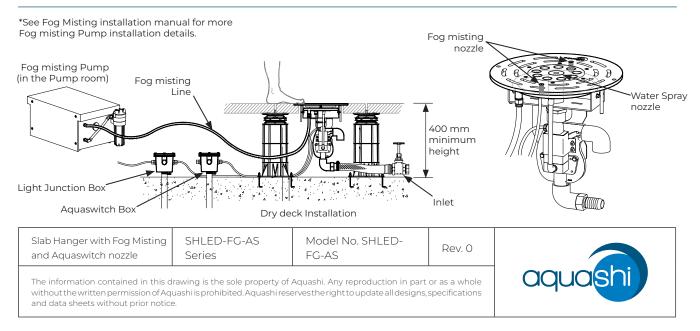

# Typical installations

## Function

Slab Hanger with integrated Fog Misting and Aquaswitch is composed of Slab hanger LED Light, Aquaswitch and Fog misting system. Designed to add mystical appeal on dry deck water features and walkable applications. The LED light is available in RGBW or white colour, DMX controlled for sequencing effects.

# Slab Hanger with integrated Fog Misting and Aquaswitch nozzle - SHLED-FG-AS Series