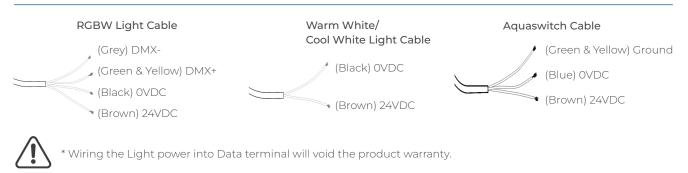

# Connection Diagram

## **Specifications**

Light Power 30 - 35W

Light Voltage 12 - 24V DC

Light Colours RGBW / White

Light Cable 4 C - 1 mm<sup>2</sup> (DMX light) 2 C - 1.5 mm<sup>2</sup> (White light)

Light Material: Stainless steel 316

Light Front Cover: Polycarbonate clear cover Light Cable Length 2 m (Custom length available on request) Aquaswitch Power

5W Aquswitch Voltage 24V DC (24V AC 50 - 60Hz available on request) Aquaswitch Cable

3 C - 1 mm<sup>2</sup> Aquaswitch Material Plastic body with Stainless steel 316 nozzle.

Aquaswitch Cable Length 2 m (Custom length available on request)

Fog misting Ring Material Stainless steel 316

Fog misting Hose Size Diameter 10mm