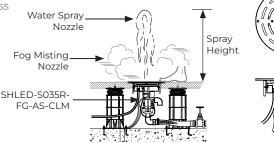

# Slab Hanger with integrated Fog Misting and Aquaswitch nozzle - SHLED-FG-AS Series

## Function

Slab Hanger with integrated Fog Misting and Aquaswitch is composed of Slab hanger LED Light, Aquaswitch and Fog misting system. Designed to add mystical appeal on dry deck water features and walkable applications. The LED light is available in RGBW or white colour, DMX controlled for sequencing effects.

#### Round Slab Hanger LED Light with Fog misting and Column Jet Aquaswitch nozzle

| Model No.    | Nozzle<br>Type | Slab<br>Hanger<br>Shape | Light<br>Colour | Light<br>Control | Light<br>Power<br>(W) | Luminous<br>Flux (lm) | A<br>(mm) | B<br>(mm) | Spray<br>Height (m) | 0.5  | 1    | 1.5  | 2    | 2.5  |
|--------------|----------------|-------------------------|-----------------|------------------|-----------------------|-----------------------|-----------|-----------|---------------------|------|------|------|------|------|
| SHLED-S035R- | Column         | David                   | RGBW            | DMX              | 35                    | 1369                  | 300       | 350       | Flow (LPM)          | 35.8 | 41.8 | 47.9 | 53.9 | 60   |
| FG-AS-CLM    | Jet            | Round                   |                 |                  |                       |                       |           |           | Head (m)            | 5.5  | 8.3  | 11   | 13.8 | 16.5 |
| SHLED-S031R- | Column         | David                   | Cool<br>white   | On/off           | 30                    | 2118                  | 300       | 350       | Flow (LPM)          | 35.8 | 41.8 | 47.9 | 53.9 | 60   |
| FG-AS-CLM    | -AS-CLM Jet    | Round                   |                 |                  |                       |                       |           |           | Head (m)            | 5.5  | 8.3  | 11   | 13.8 | 16.5 |
| SHLED-S032R- | Column<br>Jet  | Round                   | Warm<br>white   | On/off           | 30                    | 1871                  | 300       | ) 350     | Flow (LPM)          | 35.8 | 41.8 | 47.9 | 53.9 | 60   |
| FG-AS-CLM    |                |                         |                 |                  |                       |                       |           |           | Head (m)            | 5.5  | 8.3  | 11   | 13.8 | 16.5 |