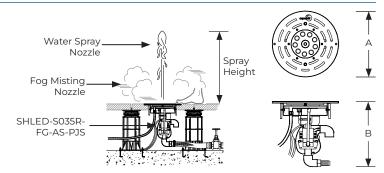

# Slab Hanger with integrated Fog Misting and Aquaswitch nozzle - SHLED-FG-AS Series

## Function

Slab Hanger with integrated Fog Misting and Aquaswitch is composed of Slab hanger LED Light, Aquaswitch and Fog misting system. Designed to add mystical appeal on dry deck water features and walkable applications. The LED light is available in RGBW or white colour, DMX controlled for sequencing effects.

# Slab Hanger with integrated Fog Misting and Aquaswitch nozzle - SHLED-FG-AS Series

Round Slab Hanger LED Light with Fog misting and Precision Jet Aquaswitch nozzle

| Model No.    | Nozzle<br>Type | Slab<br>Hanger<br>Shape | Light<br>Colour | Light<br>Control | Light<br>Power<br>(W) | Luminous<br>Flux (lm) | A<br>(mm) | B<br>(mm)  | Spray<br>Height (m) | 0.5  | 1    | 1.5  | 2    | 2.5  |
|--------------|----------------|-------------------------|-----------------|------------------|-----------------------|-----------------------|-----------|------------|---------------------|------|------|------|------|------|
| SHLED-S035R- | Precision      | Round                   | RGBW            | DMX              | 35                    | 1369                  | 305       | 462        | Flow (LPM)          | 27.5 | 34.1 | 40.7 | 46.2 | 51.7 |
| FG-AS-PJS    | Jet            |                         |                 |                  |                       |                       |           |            | Head (m)            | 3.3  | 5.7  | 7.7  | 9.9  | 13.2 |
| SHLED-S031R- | Precision      | Round                   | Cool<br>white   | On/off           | 30                    | 2118                  | 305       | 462        | Flow (LPM)          | 27.5 | 34.1 | 40.7 | 46.7 | 51.7 |
| FG-AS-PJS    | Jet            |                         |                 |                  |                       |                       |           |            | Head (m)            | 3.3  | 5.7  | 7.7  | 9.9  | 13.2 |
| SHLED-S032R- | Precision      | Davia                   | Warm            | 0 10 /0 55       | 70                    | 1071                  | 305 462   | Flow (LPM) | 27.5                | 34.1 | 40.7 | 46.7 | 51.7 |      |
| FG-AS-PJS    | Jet            | Round                   | white           | On/off           | 30                    | 1871                  |           | 3 462      | Head (m)            | 3.3  | 5.7  | 7.7  | 9.9  | 13.2 |