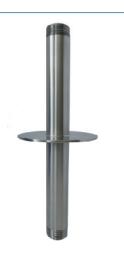

## Specifications

Materials Stainless steel 316 Connection Type Male thread

| Model No. | Description               | Inlet / Outlet<br>(BSP) | A<br>(mm) | B<br>(mm) |
|-----------|---------------------------|-------------------------|-----------|-----------|
| SUE-050   | 1/2" Stub-up Electrical   | 1/2"                    | 400       | 120       |
| SUE-075   | 3/4" Stub-up Electrical   | 3/4"                    | 400       | 120       |
| SUE-100   | 1" Stub-up Electrical     | ٦"                      | 400       | 120       |
| SUE-125   | 1-1/4" Stub-up Electrical | ]-]/4"                  | 400       | 120       |
| SUE-150   | 1-1/2" Stub-up Electrical | 1-1/2"                  | 400       | 120       |
| SUE-200   | 2" Stub-up Electrical     | 2"                      | 400       | 150       |