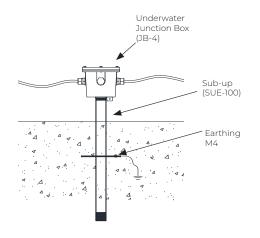

## Function

Stainless steel conduit stub-up's provide a water tight, secure and strong penetration through concrete into fountain pool floors or walls.

Provided with a BSP threaded connection on both sides, junction boxes are threaded down securely on top. Compatible with JB and JBF Series bronze under water junction boxes.