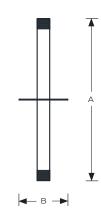

## Specifications

Materials Stainless steel 316 Connection Type Male thread

| Model No. | Description               | Inlet / Outlet<br>(BSP) | A<br>(mm) | B<br>(mm) |
|-----------|---------------------------|-------------------------|-----------|-----------|
| SUE-050   | 1/2" Stub-up Electrical   | 1/2"                    | 400       | 120       |
| SUE-075   | 3/4" Stub-up Electrical   | 3/4"                    | 400       | 120       |
| SUE-100   | 1" Stub-up Electrical     | ٦"                      | 400       | 120       |
| SUE-125   | 1-1/4" Stub-up Electrical | ]-]/4"                  | 400       | 120       |
| SUE-150   | 1-1/2" Stub-up Electrical | 1-1/2"                  | 400       | 120       |
| SUE-200   | 2" Stub-up Electrical     | 2"                      | 400       | 150       |