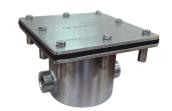

# Stainless steel Underwater Junction Box - JBS Series

#### **Function**

The Stainless Steel underwater junction boxes is designed to accept naval stainless steel compression cord seal (CS Series) providing water tight connections for flexible cables. The conduit mounted junction box is made in stainless steel 316L with rubber gasket and stainless steel fasteners for an IP68 rated seal.

#### **Protection Rating**

IP 68

| Model No. | Description                     | No. of ways | Side<br>thread | Bottom<br>thread (BSP) | A<br>(mm) | B<br>(mm) | C<br>(mm) |
|-----------|---------------------------------|-------------|----------------|------------------------|-----------|-----------|-----------|
| JBS-1     | 1 cable Underwater Junction Box | 1           | PG 13.5        | 3/4"                   | 132       | 132       | 105       |
| JBS-2     | 2 cable Underwater Junction Box | 2           | PG 13.5        | 3/4"                   | 132       | 132       | 105       |
| JBS-3     | 3 cable Underwater Junction Box | 3           | PG 13.5        | 7"                     | 132       | 132       | 105       |
| JBS-4     | 4 cable Underwater Junction Box | 4           | PG 13.5        | 7"                     | 132       | 132       | 105       |