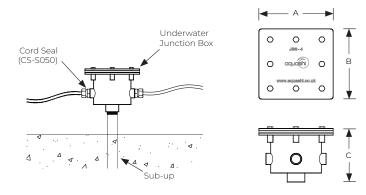

# Stainless steel Underwater Junction Box - JBS Series

#### **Function**

The Stainless Steel underwater junction boxes is designed to accept naval stainless steel compression cord seal (CS Series) providing water tight connections for flexible cables. The conduit mounted junction box is made in stainless steel 316L with rubber gasket and stainless steel fasteners for an IP68 rated seal.

#### Connection Size

Sides - PG 13.5 female thread (custom thread available on request)

Bottom - 3/4" to 1" female thread (custom thread available on request)

#### **Protection Rating**

IP 68

| Model No. | Description                     | No. of ways | Side<br>thread | Bottom<br>thread (BSP) | A<br>(mm) | B<br>(mm) | C<br>(mm) |
|-----------|---------------------------------|-------------|----------------|------------------------|-----------|-----------|-----------|
| JBS-1     | 1 cable Underwater Junction Box | 1           | PG 13.5        | 3/4"                   | 132       | 132       | 105       |
| JBS-2     | 2 cable Underwater Junction Box | 2           | PG 13.5        | 3/4"                   | 132       | 132       | 105       |
| JBS-3     | 3 cable Underwater Junction Box | 3           | PG 13.5        | 7"                     | 132       | 132       | 105       |
| JBS-4     | 4 cable Underwater Junction Box | 4           | PG 13.5        | 7"                     | 132       | 132       | 105       |

## Cord Seals

\* CS-S050 ( PG 13.5 threaded )

## Stub-Up Electrical

- \* SUE-075 ( 3/4" threaded )
- \* SUE-100 (1" threaded)