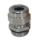

---------------------|-------------|----------------|------------------------|-----------|-----------|-----------|
| JBS-1     | 1 cable Underwater Junction Box | 1           | PG 13.5        | 3/4"                   | 132       | 132       | 105       |
| JBS-2     | 2 cable Underwater Junction Box | 2           | PG 13.5        | 3/4"                   | 132       | 132       | 105       |
| JBS-3     | 3 cable Underwater Junction Box | 3           | PG 13.5        | 7"                     | 132       | 132       | 105       |
| JBS-4     | 4 cable Underwater Junction Box | 4           | PG 13.5        | 7"                     | 132       | 132       | 105       |

<sup>\*</sup> Custom inlet/outlet available on request.



Junction Box should be earthed

# Accessories (Sold Separately)



## Cord Seals

\* CS-S050 ( PG 13.5 threaded )



## Stub-Up Electrical

- \* SUE-075 ( 3/4" threaded )
- \* SUE-100 (1" threaded)



### **Potting Compound**

- \* PCR-100 (Volume 338.3 cm<sup>3</sup>)
- \* PCR-200 (Volume 665.3 cm<sup>3</sup>)

| Junction Box<br>- Stainless Steel | JBS Series | Model No. JBS | Rev. 3 |
|-----------------------------------|------------|---------------|--------|
|                                   |            |               |        |

The information contained in this drawing is the sole property of Aquashi. Any reproduction in part or as a whole without the written permission of Aquashi is prohibited. Aquashi reserves the right to update all designs, specifications and data sheets without prior notice.



AQUASHI.CO.UK PG. 1/1